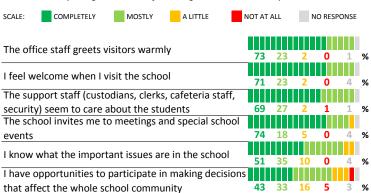

# **QUALITY OF FACILITIES**

| My School's Score | 85 | VERY STRONG |
|-------------------|----|-------------|
|-------------------|----|-------------|

How would you rate the quality of the following facilities at your school?