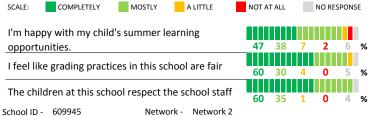

# **ADDITIONAL ITEMS**

| How much do you agree with t | the following statements? |
|------------------------------|---------------------------|
|------------------------------|---------------------------|

support my child in school