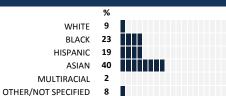

## **HOW TO READ THIS REPORT**



#### MEASURE SCORES

#### Scores are calculated by aggregating the response items in that measure, giving more weight to those reponse items that are harder to agree with.

 Because schools are compared to other schools in the district, performance may be labeled "weak" despite having a majority of positive responses to individual items.



0-19 VERY WEAK

#### **RESPONSE RATE**

# My School's Response Rate 32%

- Results not reported for schools with a response rate less than 30%.
- Response rate estimated by dividing the school's April 2016 enrollment by total number of children parents report having at the school.

## **SURVEYED PARENT RACE**



## SCHOOL RECOMMENDATION

How likely are parents to recommend this school, on a scale of 1 to 10?

My School's Average Score

9.3

### **SCHOOL SAFETY**





## SCHOOL COMMUNITY





# **QUALITY OF FACILITIES**

| My School's Score | 85 | VERY STRONG |
|-------------------|----|-------------|
|-------------------|----|-------------|

How would you rate the quality of the following facilities at your school?



## **PARENT-TEACHER PARTNERSHIP**

| My School's Score | 58 | NEUTRAL |
|-------------------|----|---------|
|-------------------|----|---------|

| Wy School's Score                                                      | 30     |     |            |      |          |
|------------------------------------------------------------------------|--------|-----|------------|------|-------