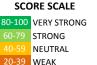

#### Scores are calculated by aggregating the response items in that measure, giving more weight to those reponse items that are harder to agree with.

 Because schools are compared to other schools in the district, performance may be labeled "weak" despite having a majority of positive responses to individual items.

0-19 VERY WEAK