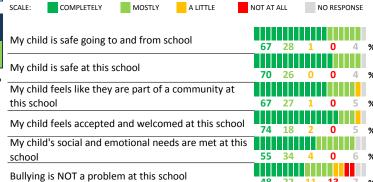

SCORES

#### Scores are calculated by aggregating the response items in that measure, giving more weight to those reponse items that are harder to agree with.

 Because schools are compared to other schools in the district, performance may be labeled "weak" despite having a majority of positive responses to individual items.



0-19 VERY WEAK

#### **RESPONSE RATE**

# My School's Response Rate 32%

- Results not reported for schools with a response rate less than 30%.
- Response rate estimated by dividing the school's April 2016 enrollment by total number of children parents report having at the school.

## **SURVEYED PARENT RACE**



## SCHOOL RECOMMENDATION

How likely are parents to recommend this school, on a scale of 1 to 10?

My School's Average Score

9.3

### **SCHOOL SAFETY**





## SCHOOL COMMUNITY





# **QUALITY OF FACILITIES**

| My School's Score | 85 | VERY STRONG |
|-------------------|----|-------------|
|-------------------|----|-------------|

How would you rate the quality of the following facilities at your school?



## **PARENT-TEACHER PARTNERSHIP**

| My School's Score | 58 | NEUTRAL |
|-------------------|----|---------|
|-------------------|----|---------|

| Wy School's Score                                                      | 30     |     |            |      |          |
|------------------------------------------------------------------------|--------|-----|------------|------|----------|
| How much do you agree with the following statements about your child's |        |     |            |      |          |
| teacher?