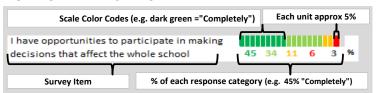

## **PARENT-TEACHER PARTNERSHIP**

| My School's Score | 58 | NEUTRAL |
|-------------------|----|---------|
|-------------------|----|---------|

| Wy School's Score                                                      | 30     |     |            |      |          |
|------------------------------------------------------------------------|--------|-----|------------|------|----------|
| How much do you agree with the following statements about your child's |        |     |            |      |          |
| teacher?                                                               |        |     |            |      |          |
| SCALE: COMPLETELY MOSTLY A LITTLE                                      | NOT AT | ALL | NO RESP    | ONSE |          |
|                                                                        |        |     |            |      |          |
| The teacher(s) respects me                                             |        |     |            |      |          |
| The teacher(s) respects me                                             | 89     | 9 ( | 0 0        | 2 %  |          |
| The teacher(s) does his or her best to help my cl                      | hild   |     |            |      |          |
| learn                                                                  | 86     | 11  | 1 0        | 1 %  |          |
| The teacher(s) always has my child's best interes                      | st in  |     |            |      |          |
| mind                                                                   | 76     | 18  | 4 1        | 2 %  |          |
| I am comfortable sharing my concerns with this                         |        |     |            |      |          |
| teacher(s)                                                             | 77     | 16  | 4 1        | 2 %  | 4        |
| My child can learn a lot from this teacher(s)                          |        |     |            |      | -        |
|                                                                        |        | 17  | 1 0        | 4 %  |          |
| My child will be more successful as an adult bec                       | ause   |     |            |      | S        |
| of this teacher(s)                                                     | 69     | 26  | 3 1        | 1 %  |          |
| The teacher(s) let me know what they are worki                         | ng     |     |            |      | I        |
| on in class                                                            | 65     | 26  | 6 <b>1</b> | 2 %  | (        |
| The teacher(s) contacts me personally to discuss                       | s my   |     |            |      |          |
| child (strengths, weaknesses)                                          | 60     | 22  | 9 7        | 2 %  | <u>'</u> |
| The teacher(s) provides suggestions for how to                         | 7111   |     |            |      | -        |
|                                                                        |        |     |            |      |          |