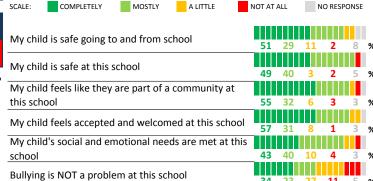

#### **SCHOOL SAFETY**

How much do you agree with the following statements about your child's school?