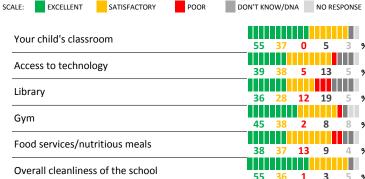

schools with a response rate less than 30%.
- Response rate estimated by dividing the school's April 2016 enrollment by total number of children parents report having at the school.

## SURVEYED PARENT RACE



#### SCHOOL RECOMMENDATION

How likely are parents to recommend this school, on a scale of 1 to 10?

My School's Average Score

7.3

#### **SCHOOL SAFETY**

How much do you agree with the following statements about your child's school?



### SCHOOL COMMUNITY

| My School's Score | 6 | VERY WEAK |
|-------------------|---|-----------|
|-------------------|---|-----------|





## **QUALITY OF FACILITIES**

| My School's Score | 37 | WEAK |
|-------------------|----|------|
|                   |    |      |

How would you rate the quality of the following facilities at your school?



## PARENT-TEACHER PARTNERSHIP

| My School's Score | 52 | NEUTRAL |
|-------------------|----|---------|
|-------------------|----|---------|

| How much do you agree with the following statements about your child's |       |     |    |        |       |   |
|------------------------------------------------------------------------|-------|-----|----|--------|-------|---|
| teacher?                                                               |       |     |    |        |       |   |
| SCALE: COMPLETELY MOSTLY A LITTLE                                      | TA TO | ALL | N  | O RESF | PONSE |   |
|                                                                        |       |     |    |        |       |   |
| The teacher(s) respects me                                             |