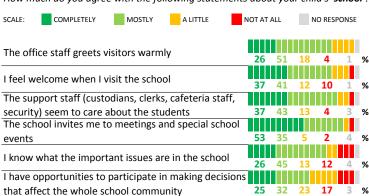

## **QUALITY OF FACILITIES**

| My School's Score | 37 | WEAK |
|-------------------|----|------|
|                   |    |      |

How would you rate the quality of the following facilities at your school?