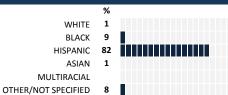

#### **HOW TO READ THIS REPORT**



#### **MEASURE SCORES**

- Scores are calculated by aggregating the response items in that measure, giving more weight to those reponse items that are harder to agree with.
- Because schools are compared to other schools in the district, performance may be labeled "weak" despite having a majority of positive responses to individual items.



0-19 VERY WEAK

#### **RESPONSE RATE**

# My School's Response Rate 38%

- Results not reported for schools with a response rate less than 30%.
- Response rate estimated by dividing the school's April 2016 enrollment by total number of children parents report having at the school.

## SURVEYED PARENT RACE



#### SCHOOL RECOMMENDATION

How likely are parents to recommend this school, on a scale of 1 to 10?

My School's Average Score

7.3

#### **SCHOOL SAFETY**

How much do you agree with the following statements about your child's school?



### SCHOOL COMMUNITY

| My School's Score | 6 | VERY WEAK |
|-------------------|---|-----------|
|-------------------|---|-----------|





## **QUALITY OF FACILITIES**

| My School's Score | 37 | WEAK |
|-------------------|----|------|
|                   |    |      |

How would you rate the quality of the following facilities at your school?



## PARENT-TEACHER PARTNERSHIP

| My School's Score | 52 | NEUTRAL |
|-------------------|----|---------|
|-------------------|----|---------|

| How much do you agree with the following statements about your