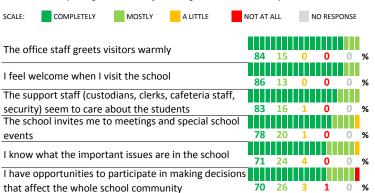

#### **QUALITY OF FACILITIES**

| My School's Score | 99 | VERY STRONG |
|-------------------|----|-------------|
|-------------------|----|-------------|

How would you rate the quality of the following facilities at your school?