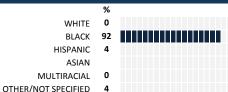

#### **ELLINGTON**

# MY VOICE, MY SCHOOL Parent/Guardian Survey 2017 Report

#### **HOW TO READ THIS REPORT**



#### **MEASURE SCORES**

• Scores are calculated by aggregating the response items in that measure, giving more weight to those reponse items that are harder to agree with.

 Because schools are compared to other schools in the district, performance may be labeled "weak" despite having a majority of positive responses to individual items.



#### **RESPONSE RATE**

## My School's Response Rate 64%

- Results not reported for schools with a response rate less than 30%.
- Response rate estimated by dividing the school's April 2016 enrollment by total number of children parents report having at the school.

### SURVEYED PARENT RACE



#### SCHOOL RECOMMENDATION

How likely are parents to recommend this school, on a scale of 1 to 10?

My School's Average Score

8.9

#### **SCHOOL SAFETY**





#### SCHOOL COMMUNITY

| My School's Score | 94 | VERY STRONG |
|-------------------|----|-------------|
|                   |    |             |





#### **QUALITY OF FACILITIES**

| My School's Score | 99 | VERY STRONG |
|-------------------|----|-------------|
|-------------------|----|-------------|

How would you rate the quality of the following facilities at your school?



#### **PARENT-TEACHER PARTNERSHIP**

| My School's Score | 85 | VERY STRONG |
|-------------------|----|-------------|
|-------------------|----|-------------|

| How much do you agree with the following statements   | abou  | t you | ır chi | ld's