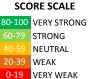

#### **MEASURE SCORES**

• Scores are calculated by aggregating the response items in that measure, giving more weight to those reponse items that are harder to agree with.

 Because schools are compared to other schools in the district, performance may be labeled "weak" despite having a majority of positive responses to individual items.