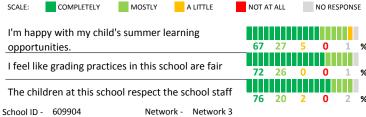

#### **ADDITIONAL ITEMS**

#### How much do you agree with the following statements?

support my child in school