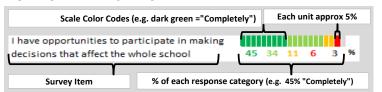

#### **ELLINGTON**

# MY VOICE, MY SCHOOL Parent/Guardian Survey 2017 Report

#### **HOW TO READ THIS REPORT**



#### **MEASURE SCORES**

• Scores are calculated by aggregating the response items in that measure, giving more weight to those reponse items that are harder to agree with.

 Because schools are compared to other schools in the district, performance may be labeled "weak" despite having a majority of positive responses to individual items.



#### **RESPONSE RATE**

## My School's Response Rate 64%

- Results not reported for schools with a response rate less than 30%.
- Response rate estimated by dividing the school's April 2016 enrollment by total number of children parents report having at the school.

### SURVEYED PARENT RACE



#### SCHOOL RECOMMENDATION

How likely are parents to recommend this school, on a scale of 1 to 10?

My School's Average Score

8.9

#### **SCHOOL SAFETY**