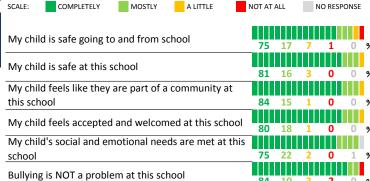

#### **MEASURE SCORES**

• Scores are calculated by aggregating the response items in that measure, giving more weight to those reponse items that are harder to agree with.

 Because schools are compared to other schools in the district, performance may be labeled "weak" despite having a majority of positive responses to individual items.



#### **RESPONSE RATE**

## My School's Response Rate 64%

- Results not reported for schools with a response rate less than 30%.
- Response rate estimated by dividing the school's April 2016 enrollment by total number of children parents report having at the school.

### SURVEYED PARENT RACE



#### SCHOOL RECOMMENDATION

How likely are parents to recommend this school, on a scale of 1 to 10?

My School's Average Score

8.9

#### **SCHOOL SAFETY**





#### SCHOOL COMMUNITY

| My School's Score | 94 | VERY STRONG |
|-------------------|----|-------------|
|                   |    |             |





#### **QUALITY OF FACILITIES**

| My School's Score | 99 | VERY STRONG |
|-------------------|----|-------------|
|-------------------|----|-------------|

How would you rate the quality of the following facilities at your school?



#### **PARENT-TEACHER PARTNERSHIP**

| My School's Score | 85 | VERY STRONG |
|-------------------|----|-------------|
|-------------------|----|-------------|

| How much do you agree with the following statements   | abou  | t you | ır chi | ld's    |      |   |    |
|-------------------------------------------------------|-------|-------|--------|---------|------|---|----|
| teacher?