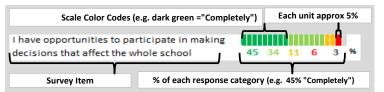

#### **MEASURE SCORES**

- Scores are calculated by aggregating the response items in that measure, giving more weight to those reponse items that are harder to agree with.
- Because schools are compared to other schools in the district, performance may be labeled "weak" despite having a majority of positive responses to individual items.

## **RESPONSE RATE**