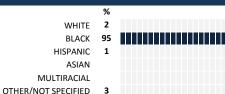

## **HOW TO READ THIS REPORT**



#### **MEASURE SCORES**

- Scores are calculated by aggregating the response items in that measure, giving more weight to those reponse items that are harder to agree with.
- Because schools are compared to other schools in the district, performance may be labeled "weak" despite having a majority of positive responses to individual items.



## **RESPONSE RATE**

# My School's Response Rate > 75%

- Results not reported for schools with a response rate less than 30%.
- Response rate estimated by dividing the school's April 2016 enrollment by total number of children parents report having at the school.

## **SURVEYED PARENT RACE**



## SCHOOL RECOMMENDATION

How likely are parents to recommend this school, on a scale of 1 to 10?

My School's Average Score

8.5

## **SCHOOL SAFETY**





## SCHOOL COMMUNITY

How much do you agree with the following statements about your child's  $\$ school?



# **QUALITY OF FACILITIES**

| My School's Score | 97 | VERY STRONG |
|-------------------|----|-------------|
|-------------------|----|-------------|

How would you rate the quality of the following facilities at your school?



# PARENT-TEACHER PARTNERSHIP

The teacher(s) provides suggestions for how to

| My School's Score | 66 | STRONG |
|-------------------|----|--------|
|-------------------|----|--------|

| How much do you agree with the following statements about your child's |