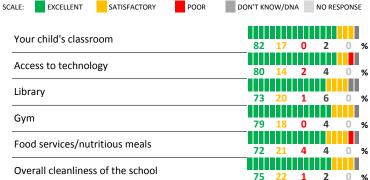

# **QUALITY OF FACILITIES**

| My School's Score | 97 | VERY STRONG |
|-------------------|----|-------------|
|-------------------|----|-------------|

How would you rate the quality of the following facilities at your school?