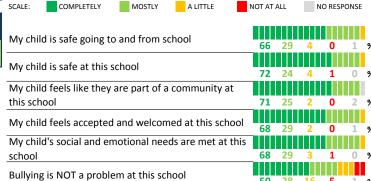

## **SCHOOL SAFETY**

## SCHOOL COMMUNITY

How much do you agree with the following statements about your child's  $\$ school?