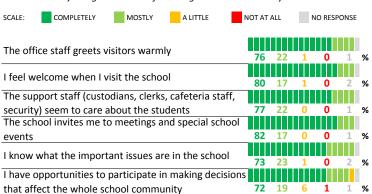

#### SCHOOL COMMUNITY

| My School's Score | 89 | VERY STRONG |
|-------------------|----|-------------|
| •                 |    |             |

How much do you agree with the following statements about your child's school?