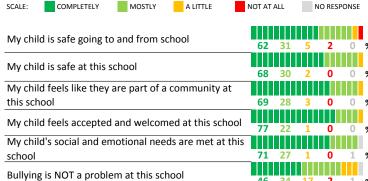

## **SCHOOL SAFETY**

How much do you agree with the following statements about your child's school?