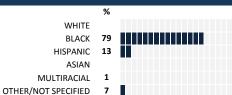

## CLAREMONT

# MY VOICE, MY SCHOOL Parent/Guardian Survey 2017 Report

## **HOW TO READ THIS REPORT**



#### **MEASURE SCORES**

### Scores are calculated by aggregating the response items in that measure, giving more weight to those reponse items that are harder to agree with.

 Because schools are compared to other schools in the district, performance may be labeled "weak" despite having a majority of positive responses to individual items.



#### **RESPONSE RATE**

## My School's Response Rate 45%

- Results not reported for schools with a response rate less than 30%.
- Response rate estimated by dividing the school's April 2016 enrollment by total number of children parents report having at the school.

## SURVEYED PARENT RACE



## SCHOOL RECOMMENDATION

How likely are parents to recommend this school, on a scale of 1 to 10?

My School's Average Score

9.0

## **SCHOOL SAFETY**

How much do you agree with the following statements about your child's school?



#### SCHOOL COMMUNITY

| My School's Score | 89 | VERY STRONG |
|-------------------|----|-------------|
| •                 |    |             |

How much do you agree with the following statements about your child's school?



## **QUALITY OF FACILITIES**

| My School's Score | 99 | VERY STRONG |
|-------------------|----|-------------|
|                   |    |             |

How would you rate the quality of the following facilities at your school?



## PARENT-TEACHER PARTNERSHIP

| My School's Score | 75 | STRONG |
|-------------------|----|--------|