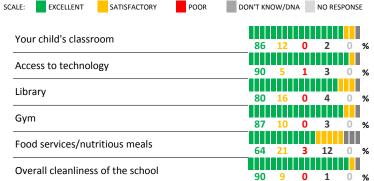

## **QUALITY OF FACILITIES**

| My School's Score | 99 | VERY STRONG |
|-------------------|----|-------------|
|                   |    |             |

How would you rate the quality of the following facilities at your school?