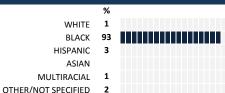

## **HOW TO READ THIS REPORT**



#### **MEASURE SCORES**

- Scores are calculated by aggregating the response items in that measure, giving more weight to those reponse items that are harder to agree with.
- Because schools are compared to other schools in the district, performance may be labeled "weak" despite having a majority of positive responses to individual items.

#### SCORE SCALE 80-100 VERY STRONG STRONG NEUTRAL WEAK

0-19 VERY WEAK

#### **RESPONSE RATE**

#### > 75% My School's Response Rate

- Results not reported for schools with a response rate less than 30%.
- Response rate estimated by dividing the school's April 2016 enrollment by total number of children parents report having at the school.

# **SURVEYED PARENT RACE**



### SCHOOL RECOMMENDATION

How likely are parents to recommend this school, on a scale of 1 to 10?

My School's Average Score

7.6

#### **SCHOOL SAFETY**





## SCHOOL COMMUNITY

| My School's Score | 50 | NEUTRAL |
|-------------------|----|---------|
|-------------------|----|---------|





# **QUALITY OF FACILITIES**

EXCELLENT

SCALE:

SATISFACTORY

| My School's Score | 66 | STRONG |
|-------------------|----|--------|
|-------------------|----|--------|

How would you rate the quality of the following facilities at your school? POOR

| Your child's classroom            | 54 28 <b>3</b> 13 2 % |
|-----------------------------------|-----------------------|
| Access to technology              | 47 33 <b>2</b> 15 3 % |
| Library                           | 50 29 <b>2</b> 15 4 % |
|