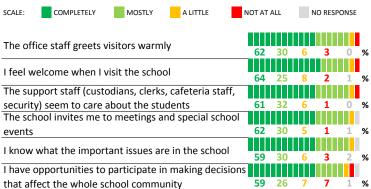

## SCHOOL COMMUNITY

| My School's Score | 50 | NEUTRAL |
|-------------------|----|---------|
|-------------------|----|---------|