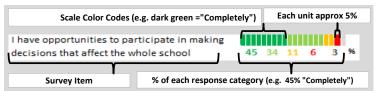

## SCHOOL COMMUNITY

| My School's Score | 50 | NEUTRAL |
|-------------------|----|---------|
|-------------------|----|---------|