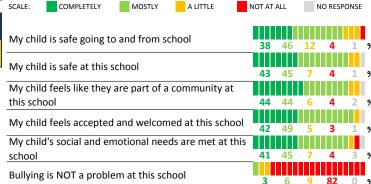

e items in that measure, giving more weight to those reponse items that are harder to agree with.
- Because schools are compared to other schools in the district, performance may be labeled "weak" despite having a majority of positive responses to individual items.

#### SCORE SCALE 80-100 VERY STRONG STRONG NEUTRAL WEAK

0-19 VERY WEAK

#### **RESPONSE RATE**

#### > 75% My School's Response Rate

- Results not reported for schools with a response rate less than 30%.
- Response rate estimated by dividing the school's April 2016 enrollment by total number of children parents report having at the school.

# **SURVEYED PARENT RACE**



### SCHOOL RECOMMENDATION

How likely are parents to recommend this school, on a scale of 1 to 10?

My School's Average Score

7.6

#### **SCHOOL SAFETY**





## SCHOOL COMMUNITY

| My School's Score | 50 | NEUTRAL |
|-------------------|----|---------|
|-------------------|----|---------|





# **QUALITY OF FACILITIES**

EXCELLENT

SCALE:

SATISFACTORY

| My School's Score | 66 | STRONG |
|-------------------|----|--------|
|-------------------|----|--------|

How would you rate the quality of the following facilities at your school? POOR

| Your child's classroom            | 54 28 <b>3</b> 13 2 % |
|-----------------------------------|-----------------------|
| Access to technology              | 47 33 <b>2</b> 15 3 % |
| Library                           | 50 29 <b>2</b> 15 4 % |
| Gym                               | 52 28 <b>2</b> 13 5 % |
| Food services/nutritious meals    | 51 34 <b>3</b> 9 3 %  |
| Overall cleanliness of the school |