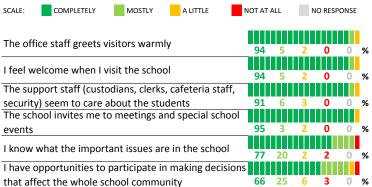

## SCHOOL COMMUNITY

| My School's Score | 99 | VERY STRONG |
|-------------------|----|-------------|
|-------------------|----|-------------|

How much do you agree with the following statements about your child's school?