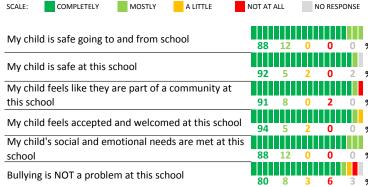

## **SCHOOL SAFETY**

How much do you agree with the following statements about your child's school?