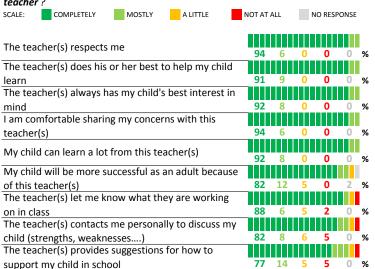

## PARENT-TEACHER PARTNERSHIP

| My School's Score | 89 | VERY STRONG |
|-------------------|----|-------------|
|-------------------|----|-------------|

| How much do you agree with the following statements about your child's |            |        |          |            |        |  |  |  |
|------------------------------------------------------------------------|------------|--------|----------|------------|--------|--|--|--|
| teacher?                                                               |            |        |          |            |        |  |  |  |
| CCALE.                                                                 | COMPLETELY | MOSTLV | A LITTLE | NOT AT ALL | NO DEC |  |  |  |