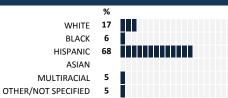

## **HOW TO READ THIS REPORT**



#### **MEASURE SCORES**

### Scores are calculated by aggregating the response items in that measure, giving more weight to those reponse items that are harder to agree with.

• Because schools are compared to other schools in the district, performance may be labeled "weak" despite having a majority of positive responses to individual items.

## 80-100 VERY STRONG STRONG NEUTRAL 20-39 WEAK 0-19 VERY WEAK

SCORE SCALE

#### **RESPONSE RATE**

### 49% My School's Response Rate

- Results not reported for schools with a response rate less than 30%.
- · Response rate estimated by dividing the school's April 2016 enrollment by total number of children parents report having at the school.

# **SURVEYED PARENT RACE**



## SCHOOL RECOMMENDATION

How likely are parents to recommend this school, on a scale of 1 to 10?

My School's Average Score

9.6

## **SCHOOL SAFETY**

How much do you agree with the following statements about your child's school?



## SCHOOL COMMUNITY

| My School's Score | 99 | VERY STRONG |
|-------------------|----|-------------|
|-------------------|----|-------------|

How much do you agree with the following statements about your child's school?



# **QUALITY OF FACILITIES**

| My School's Score | 98 | VERY STRONG |
|-------------------|----|-------------|
|-------------------|----|-------------|

How would you rate the quality of the following facilities at your school?



## PARENT-TEACHER PARTNERSHIP

| My School's Score | 89 | VERY STRONG |
|-------------------|----|-------