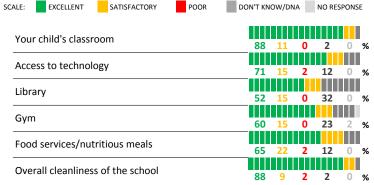

# **QUALITY OF FACILITIES**

| My School's Score | 98 | VERY STRONG |
|-------------------|----|-------------|
|-------------------|----|-------------|

How would you rate the quality of the following facilities at your school?