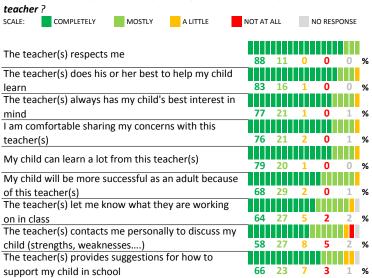

## PARENT-TEACHER PARTNERSHIP

| My School's Score | 57 NEUTRAL |
|-------------------|------------|
|-------------------|------------|

| How much do you agree with the following statements about your child's |            |        |         |            |         |
|------------------------------------------------------------------------|------------|--------|---------|------------|---------|
| teacher                                                                | ·?         |        |         |            |         |
| SCALE:                                                                 | COMPLETELY | MOSTLY | ALITTLE | NOT AT ALL | NO RESI |