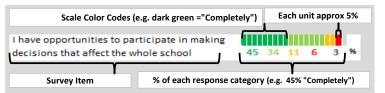

#### **HOW TO READ THIS REPORT**



#### **MEASURE SCORES**

#### Scores are calculated by aggregating the response items in that measure, giving more weight to those reponse items that are harder to agree with.

• Because schools are compared to other schools in the district, performance may be labeled "weak" despite having a majority of positive responses to individual items.



0-19 VERY WEAK

### **RESPONSE RATE**

### 71% My School's Response Rate

- Results not reported for schools with a response rate less than 30%.
- · Response rate estimated by dividing the school's April 2016 enrollment by total number of children parents report having at the school.

## **SURVEYED PARENT RACE**



#### SCHOOL RECOMMENDATION

How likely are parents to recommend this school, on a scale of 1 to 10?

My School's Average Score

8.4