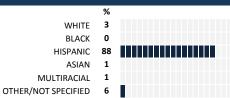

#### **HOW TO READ THIS REPORT**



#### **MEASURE SCORES**

#### Scores are calculated by aggregating the response items in that measure, giving more weight to those reponse items that are harder to agree with.

• Because schools are compared to other schools in the district, performance may be labeled "weak" despite having a majority of positive responses to individual items.



0-19 VERY WEAK

### **RESPONSE RATE**

### 71% My School's Response Rate

- Results not reported for schools with a response rate less than 30%.
- · Response rate estimated by dividing the school's April 2016 enrollment by total number of children parents report having at the school.

## **SURVEYED PARENT RACE**



#### SCHOOL RECOMMENDATION

How likely are parents to recommend this school, on a scale of 1 to 10?

My School's Average Score

8.4

## **SCHOOL SAFETY**





# **SCHOOL COMMUNITY**

| My School's Score | 8 WEAK |
|-------------------|--------|
|-------------------|--------|

How much do you agree with the following statements about your child's school?



# **QUALITY OF FACILITIES**

SCALE: EXCELLENT

| My School's Score | 44 | NEUTRAL |
|-------------------|----|---------|
|-------------------|----|---------|

DON'T KNOW/DNA NO RESPONSE

How would you rate the quality of the following facilities at your school? POOR

SATISFACTORY

|                                   | _ |    |    |    |    |   |   |
|-----------------------------------|---|----|----|----|----|---|---|
| Your child's cl