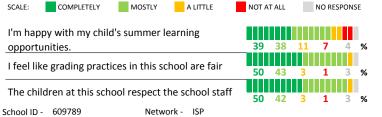

## **ADDITIONAL ITEMS**

| How much do you agree | with | the | following | statements? |
|-----------------------|------|-----|-----------|-------------|
|-----------------------|------|-----|-----------|-------------|