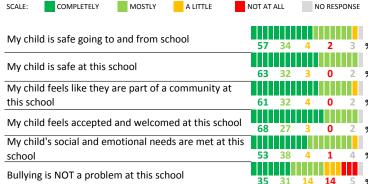

## **SCHOOL SAFETY**

# **SCHOOL COMMUNITY**

| My School's Score | 8 WEAK |
|-------------------|--------|
|-------------------|--------|

How much do you agree with the following statements about your child's school?