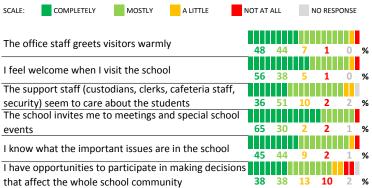

# **SCHOOL COMMUNITY**

| My School's Score | 8 WEAK |
|-------------------|--------|
|-------------------|--------|

How much do you agree with the following statements about your child's school?