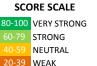

#### **MEASURE SCORES**

#### Scores are calculated by aggregating the response items in that measure, giving more weight to those reponse items that are harder to agree with.

• Because schools are compared to other schools in the district, performance may be labeled "weak" despite having a majority of positive responses to individual items.

0-19 VERY WEAK