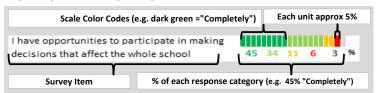

## PARENT-TEACHER PARTNERSHIP

| My School's Score | 74 | STRONG |
|-------------------|----|--------|
|-------------------|----|--------|

How much do you agree with the following statements about your child's