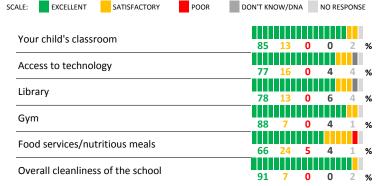

## **QUALITY OF FACILITIES**

How would you rate the quality of the following facilities at your school?