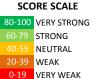

#### **MEASURE SCORES**

#### Scores are calculated by aggregating the response items in that measure, giving more weight to those reponse items that are harder to agree with.

· Because schools are compared to other schools in the district, performance may be labeled "weak" despite having a majority of positive responses to individual items.