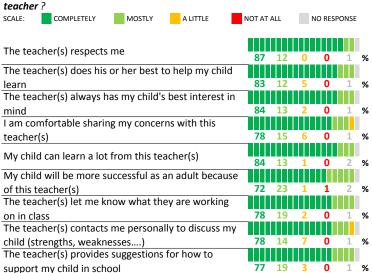

## PARENT-TEACHER PARTNERSHIP

| My School's Score | 74 | STRONG |
|-------------------|----|--------|
|-------------------|----|--------|

How much do you agree with the following statements about your child's

| teacher | ?          |        |          |            |             |
|---------|------------|--------|----------|------------|-------------|
| SCALE:  | COMPLETELY | MOSTLY | A LITTLE | NOT AT ALL | NO RESPONSE |
|         |            |        |          |            |             |