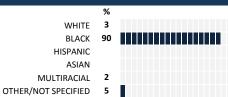

### WHISTLER

# MY VOICE, MY SCHOOL Parent/Guardian Survey 2016 Report

#### **HOW TO READ THIS REPORT**



#### **MEASURE SCORES**

#### Scores are calculated by aggregating the response items in that measure, giving more weight to those reponse items that are harder to agree with.

· Because schools are compared to other schools in the district, performance may be labeled "weak" despite having a majority of positive responses to individual items.



#### **RESPONSE RATE**

### 58% My School's Response Rate

- Results not reported for schools with a response rate less than 30%.
- · Response rate estimated by dividing the school's April 2016 enrollment by total number of children parents report having at the school.

## **SURVEYED PARENT RACE**



### SCHOOL RECOMMENDATION

How likely are parents to recommend this school, on a scale of 1 to 10?

My School's Average Score

9.4

### **SCHOOL SAFETY**





## SCHOOL COMMUNITY

| My School's Score 96 | VERY STRONG |
|----------------------|-------------|
|----------------------|-------------|





## **QUALITY OF FACILITIES**

How would you rate the quality of the following facilities at your school?



## PARENT-TEACHER PARTNERSHIP

| My School's Score | 74 | STRONG |
|-------------------|----|--------|
|-------------------|----|--------|

How much do you agree with the following statements about your child's

| teacher | ?          |        |          |            |             |
|---------|------------|--------|----------|------------|-------------|
| SCALE:  | COMPLETELY | MOSTLY