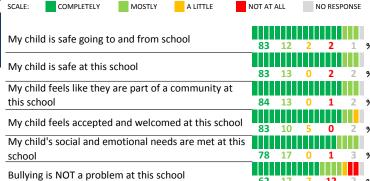

MEASURE SCORES**

#### Scores are calculated by aggregating the response items in that measure, giving more weight to those reponse items that are harder to agree with.

· Because schools are compared to other schools in the district, performance may be labeled "weak" despite having a majority of positive responses to individual items.



#### **RESPONSE RATE**

### 58% My School's Response Rate

- Results not reported for schools with a response rate less than 30%.
- · Response rate estimated by dividing the school's April 2016 enrollment by total number of children parents report having at the school.

## **SURVEYED PARENT RACE**



### SCHOOL RECOMMENDATION

How likely are parents to recommend this school, on a scale of 1 to 10?

My School's Average Score

9.4

### **SCHOOL SAFETY**





## SCHOOL COMMUNITY

| My School's Score 96 | VERY STRONG |
|----------------------|-------------|
|----------------------|-------------|





## **QUALITY OF FACILITIES**

How would you rate the quality of the following facilities at your school?



## PARENT-TEACHER PARTNERSHIP

| My School's Score | 74 | STRONG |
|-------------------|----|--------|
|-------------------|----|--------|

How much do you agree with the following statements about your child's

| teacher | ?          |        |          |            |             |
|---------|------------|--------|----------|------------|-------------|
| SCALE:  | COMPLETELY | MOSTLY | A LITTLE | NOT AT ALL | NO RESPONSE |
|         |            |        |          |            |             |



## **ADDITIONAL ITEMS**

|   | SCALE: COMPLE