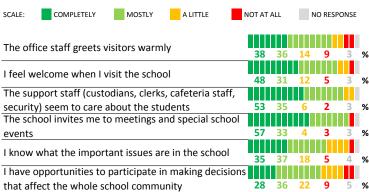

### SCHOOL COMMUNITY

| My School's Score | 25 | WEAK |
|-------------------|----|------|
|-------------------|----|------|

How much do you agree with the following statements about your child's  $\$ school?