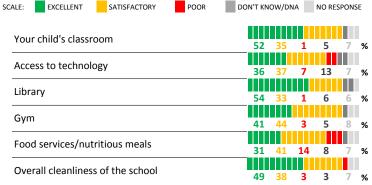

# **QUALITY OF FACILITIES**

| My School's Score | 48 | NEUTRAL |
|-------------------|----|---------|
|-------------------|----|---------|

How would you rate the quality of the following facilities at your school?