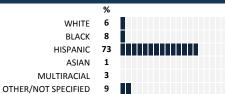

#### **HOW TO READ THIS REPORT**



#### **MEASURE SCORES**

- Scores are calculated by aggregating the response items in that measure, giving more weight to those reponse items that are harder to agree with.
- Because schools are compared to other schools in the district, performance may be labeled "weak" despite having a majority of positive responses to individual items.

# SCORE SCALE 80-100 VERY STRONG 60-79 STRONG 40-59 NEUTRAL 20-39 WEAK

0-19 VERY WEAK

#### **RESPONSE RATE**

# My School's Response Rate 38%

- Results not reported for schools with a response rate less than 30%.
- Response rate estimated by dividing the school's April 2016 enrollment by total number of children parents report having at the school.

# SURVEYED PARENT RACE



#### SCHOOL RECOMMENDATION

How likely are parents to recommend this school, on a scale of 1 to 10?

My School's Average Score

8.4

#### **SCHOOL SAFETY**





### SCHOOL COMMUNITY

| My School's Score | 25 | WEAK |
|-------------------|----|------|
|-------------------|----|------|

How much do you agree with the following statements about your child's  $\$ school?



# **QUALITY OF FACILITIES**

| My School's Score | 48 | NEUTRAL |
|-------------------|----|---------|
|-------------------|----|---------|

How would you rate the quality of the following facilities at your school?



# PARENT-TEACHER PARTNERSHIP

| My School's Score | 59 | NEUTRAL |
|-------------------|----|---------|
| My School's Score | 59 | NEUTRAL |

| How much do you agree with the following statements about your