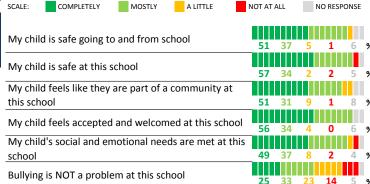

in that measure, giving more weight to those reponse items that are harder to agree with.
- Because schools are compared to other schools in the district, performance may be labeled "weak" despite having a majority of positive responses to individual items.

# SCORE SCALE 80-100 VERY STRONG 60-79 STRONG 40-59 NEUTRAL 20-39 WEAK

0-19 VERY WEAK

#### **RESPONSE RATE**

# My School's Response Rate 38%

- Results not reported for schools with a response rate less than 30%.
- Response rate estimated by dividing the school's April 2016 enrollment by total number of children parents report having at the school.

# SURVEYED PARENT RACE



#### SCHOOL RECOMMENDATION

How likely are parents to recommend this school, on a scale of 1 to 10?

My School's Average Score

8.4

#### **SCHOOL SAFETY**





### SCHOOL COMMUNITY

| My School's Score | 25 | WEAK |
|-------------------|----|------|
|-------------------|----|------|

How much do you agree with the following statements about your child's  $\$ school?



# **QUALITY OF FACILITIES**

| My School's Score | 48 | NEUTRAL |
|-------------------|----|---------|
|-------------------|----|---------|

How would you rate the quality of the following facilities at your school?



# PARENT-TEACHER PARTNERSHIP

| My School's Score | 59 | NEUTRAL |
|-------------------|----|---------|
| My School's Score | 59 | NEUTRAL |

| How much do you agree with the following statements about your child's |              |            |         |  |
|------------------------------------------------------------------------|--------------|------------|-------