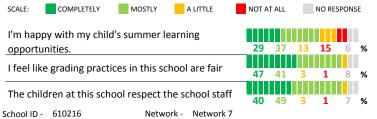

| 71 22        | 6 <b>C</b> | 1 %     |  |
| The teacher(s) let me know what they are working                       |              |            |         |  |
| on in class                                                            | 69 18        | 9 3        | 1 %     |  |
| The teacher(s) contacts me personally to discuss my                    |              |            |         |  |
| child (strengths, weaknesses)                                          | 60 22        | 9 6        | 3 %     |  |
| The teacher(s) provides suggestions for how to                         |              |            |         |  |
| support my child in school                                             | <b>70</b> 16 | 10 2       | 3 %     |  |

# **ADDITIONAL ITEMS**