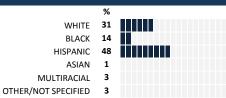

### **HOW TO READ THIS REPORT**



#### MEASURE SCORES

# • Scores are calculated by aggregating the response items in that measure, giving more weight to those reponse items that are harder to agree with.

 Because schools are compared to other schools in the district, performance may be labeled "weak" despite having a majority of positive responses to individual items.



#### **RESPONSE RATE**

# My School's Response Rate 45%

- Results not reported for schools with a response rate less than 30%.
- Response rate estimated by dividing the school's April 2016 enrollment by total number of children parents report having at the school.

## **SURVEYED PARENT RACE**



#### SCHOOL RECOMMENDATION

How likely are parents to recommend this school, on a scale of 1 to 10?

My School's Average Score

9.6

#### **SCHOOL SAFETY**

How much do you agree with the following statements about your child's school?



#### SCHOOL COMMUNITY

| My School's Score | 99 | VERY STRONG |
|-------------------|----|-------------|
|-------------------|----|-------------|

How much do you agree with the following statements about your child's school?





| My School's Score | 80 | VERY STRONG |
|-------------------|----|-------------|
|-------------------|----|-------------|

How would you rate the quality of the following facilities at your school?



#### **PARENT-TEACHER PARTNERSHIP**

| My School's Score | 92 | VERY STRONG |
|-------------------|----|-------------|
|