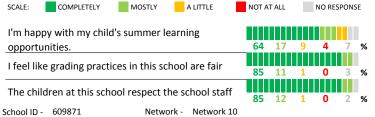

| 2                                                                    | 0                                                                | %                                                                              | -                                                                                                        |
|       | 93<br>91<br>92<br>91<br>91<br>92<br>81<br>81<br>84 | 93 7<br>91 8<br>92 7<br>91 6<br>92 6<br>81 15<br>84 14 | 93 7 0<br>91 8 0<br>92 7 1<br>91 6 2<br>92 6 1<br>81 15 3<br>84 14 2 | 93 7 0 0 91 8 0 0 92 7 1 0 91 6 2 0 92 6 1 0 81 15 3 0 84 14 2 0 | 93 7 0 0 0 91 8 0 0 1 92 7 1 0 0 91 6 2 0 1 92 6 1 0 1 81 15 3 0 0 84 14 2 0 0 | 93 7 0 0 % 91 8 0 0 1 % 92 7 1 0 0 % 91 6 2 0 1 % 92 6 1 0 1 % 81 15 3 0 0 % 84 14 2 0 0 % 81 13 3 3 0 % |

# **ADDITIONAL ITEMS**