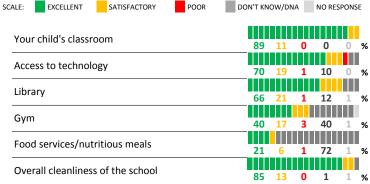

| My School's Score | 80 | VERY STRONG |
|-------------------|----|-------------|
|-------------------|----|-------------|

How would you rate the quality of the following facilities at your school?