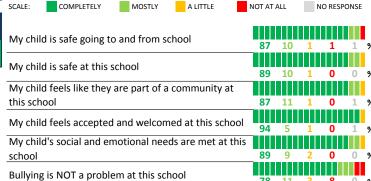

#### **SCHOOL SAFETY**

How much do you agree with the following statements about your child's school?