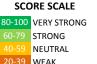

#### MEASURE SCORES

# • Scores are calculated by aggregating the response items in that measure, giving more weight to those reponse items that are harder to agree with.

 Because schools are compared to other schools in the district, performance may be labeled "weak" despite having a majority of positive responses to individual items.

0-19 VERY WEAK