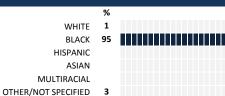

### **VANDERPOEL**

# MY VOICE, MY SCHOOL Parent/Guardian Survey 2016 Report

#### **HOW TO READ THIS REPORT**



#### MEASURE SCORES

# • Scores are calculated by aggregating the response items in that measure, giving more weight to those reponse items that are harder to agree with.

 Because schools are compared to other schools in the district, performance may be labeled "weak" despite having a majority of positive responses to individual items.



0-19 VERY WEAK

#### **RESPONSE RATE**

# My School's Response Rate 42%

- Results not reported for schools with a response rate less than 30%.
- Response rate estimated by dividing the school's April 2016 enrollment by total number of children parents report having at the school.

### **SURVEYED PARENT RACE**



#### SCHOOL RECOMMENDATION

How likely are parents to recommend this school, on a scale of 1 to 10?

My School's Average Score

7.2

# **SCHOOL SAFETY**





#### SCHOOL COMMUNITY

| My School's Score | 41 | NEUTRAL |
|-------------------|----|---------|
|-------------------|----|---------|

How much do you agree with the following statements about your child's  $\$ school?



# **QUALITY OF FACILITIES**

SCALE: EXCELLENT

| My School's Score | 40 | NEUTRAL |
|-------------------|----|---------|
|-------------------|----|---------|

DON'T KNOW/DNA NO RESPONSE

How would you rate the quality of the following facilities at your school?

SATISFACTORY

| Your child's classroom            | 42 45 1 10 1 %       |
|-----------------------------------|----------------------|
| Access to technol