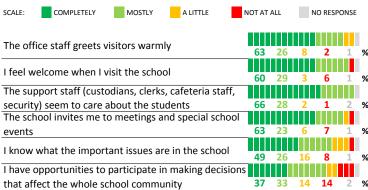

#### SCHOOL COMMUNITY

| My School's Score | 41 | NEUTRAL |
|-------------------|----|---------|
|-------------------|----|---------|

How much do you agree with the following statements about your child's  $\$ school?