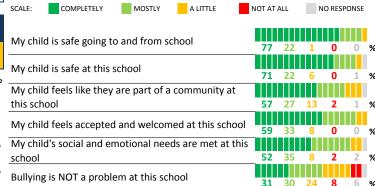

# **SCHOOL SAFETY**

#### SCHOOL COMMUNITY

| My School's Score | 41 | NEUTRAL |
|-------------------|----|---------|
|-------------------|----|---------|

How much do you agree with the following statements about your child's  $\$ school?