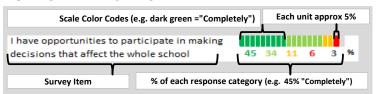

### **VANDERPOEL**

# MY VOICE, MY SCHOOL Parent/Guardian Survey 2016 Report

#### **HOW TO READ THIS REPORT**



#### MEASURE SCORES

# • Scores are calculated by aggregating the response items in that measure, giving more weight to those reponse items that are harder to agree with.

 Because schools are compared to other schools in the district, performance may be labeled "weak" despite having a majority of positive responses to individual items.



0-19 VERY WEAK

#### **RESPONSE RATE**

# My School's Response Rate 42%

- Results not reported for schools with a response rate less than 30%.
- Response rate estimated by dividing the school's April 2016 enrollment by total number of children parents report having at the school.

### **SURVEYED PARENT RACE**



#### SCHOOL RECOMMENDATION

How likely are parents to recommend this school, on a scale of 1 to 10?

My School's Average Score

7.2

# **SCHO