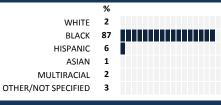

| 6                  | 2  | 0      | 3    | % |  |  |  |
| The teacher(s) provides suggestions for how to     |             |                    |    |        |      |   |  |  |  |
| support my child in school                         | 88          | 6                  | 1  | 1      | 5    | % |  |  |  |

# MY VOICE, MY SCHOOL Parent/Guardian Survey 2016 Report

### MEASURE SCORES

• Scores are calculated by aggregating the response items in that measure, giving more weight to those reponse items that are harder to agree with.

SCORE SCALE 80-100 VERY STRONG STRONG NEUTRAL 20-39 WEAK

0-19 VERY WEAK

 Because schools are compared to other schools in the district, performance may be labeled "weak" despite having a majority of positive responses to individual items.

## SURVEYED PARENT RACE



#### **SCHOOL SAFETY**

> 75%

9.3

90

-5 2 1 2

%

How much do you agree with the following statements about your child's school?

| SCALE: COMPLETELY MOSTLY A LITTLE                               | NOT AT . | ALL | N | IO RES | PONSE |   |
|-----------------------------------------------------------------|----------|-----|---|--------|-------|---|
| My child is safe going to and from school                       | 86       | 9   | 0 | 0      | 4     | % |
| My child is safe at this school                                 | 86       | 8   | 1 | 0      | 5     | % |
| My child feels like they are part of a community at this school | 85       | 8   | 2 | 1      | 5     | % |
| My child feels accepted and welcomed at this school             | 89       | 5   | 2 | 1      | 3     | % |
| My