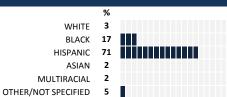

### **HOW TO READ THIS REPORT**



#### **MEASURE SCORES**

#### Scores are calculated by aggregating the response items in that measure, giving more weight to those reponse items that are harder to agree with.

 Because schools are compared to other schools in the district, performance may be labeled "weak" despite having a majority of positive responses to individual items.

# SCORE SCALE 80-100 VERY STRONG 60-79 STRONG 40-59 NEUTRAL 20-39 WEAK

0-19 VERY WEAK

#### **RESPONSE RATE**

# My School's Response Rate 56%

- Results not reported for schools with a response rate less than 30%.
- Response rate estimated by dividing the school's April 2016 enrollment by total number of children parents report having at the school.

## **SURVEYED PARENT RACE**



#### SCHOOL RECOMMENDATION

How likely are parents to recommend this school, on a scale of 1 to 10?

My School's Average Score

8.9

#### **SCHOOL SAFETY**

How much do you agree with the following statements about your child's school?



#### SCHOOL COMMUNITY

| My School's Score | 47 | NEUTRAL |
|-------------------|----|---------|
|-------------------|----|---------|





# **QUALITY OF FACILITIES**

| My School's Score | 46 | NEUTRAL |
|-------------------|----|---------|
|-------------------|----|---------|

How would you rate the quality of the following facilities at your school?

| SCALE: EXCELLENT SATISFACTORY POOF | DON'T KNOW/DNA NO RESPONSE |
|------------------------------------|----------------------------|
| Your child's classroom             | 48 39 1 4 9 %              |