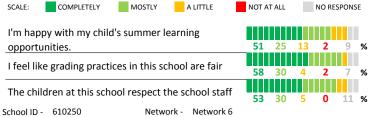

# **ADDITIONAL ITEMS**

How much do you agree with the following statements?

support my child in school