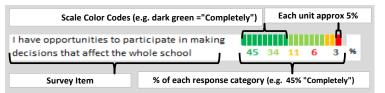

#### PARENT-TEACHER PARTNERSHIP

that affect the whole school community

| My School's Score | 71 | STRONG |
|-------------------|----|--------|
|-------------------|----|--------|