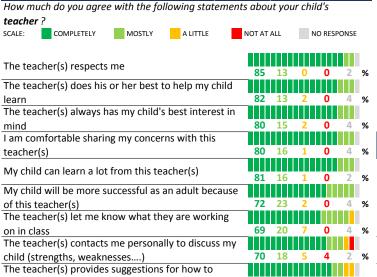

#### PARENT-TEACHER PARTNERSHIP

that affect the whole school community

| My School's Score | 71 | STRONG |
|-------------------|----|--------|
|-------------------|----|--------|