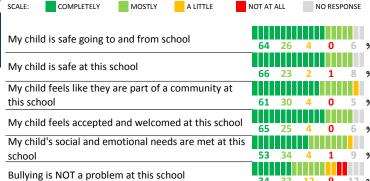

#### **SCHOOL SAFETY**

How much do you agree with the following statements about your child's school?