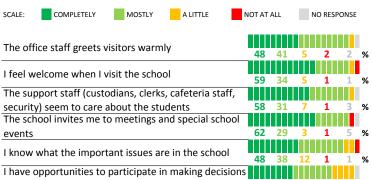

#### SCHOOL COMMUNITY

| My School's Score | 47 | NEUTRAL |
|-------------------|----|---------|
|-------------------|----|---------|