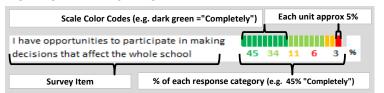

## **ADDITIONAL ITEMS**

| How much do you agree with t | the following statements? |
|------------------------------|---------------------------|
|------------------------------|---------------------------|

|                                                      | SCALE:                                                | COMPLETELY          | MOSTLY         | A LITTLE     |      | NOT A | ΓALL |   | NO RE | SPONS | EΕ |
|------------------------------------------------------|-------------------------------------------------------|---------------------|----------------|--------------|------|-------|------|---|-------|-------|----|
| ,                                                    |                                                       |                     |                |              |      |       |      |   |       |       |    |
| I'm happy with my child's summer learning            |                                                       |                     |                |              |      |       |      |   |       |       |    |
| ,                                                    | opportur                                              | nities.             |                |              |      | 48    | 33   | 8 | 3     | 7     | %  |
|                                                      | I feel like grading practices in this school are fair |                     |                | ,            |      |       |      |   |       |       |    |
| •                                                    | rieerlike grading practices in this school are fail   |                     |                |              |      | 61    | 30   | 4 | 0     | 4     | %  |
| The children at this school respect the school staff |                                                       |                     |                | əff          |      |       |      |   |       |       |    |
| •                                                    | THE CHILL                                             | Terrat triis scriot | or respect the | z scrioor st | ali  | 64    | 29   | 1 | 1     | 5     | %  |
|                                                      | School ID -                                           | 610145              | Networl        | k - Networ   | 'k 1 |       |      |   |       |       |    |