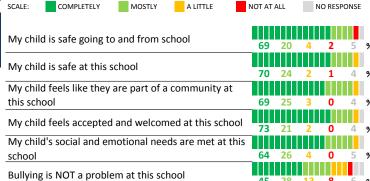

RES

#### Scores are calculated by aggregating the response items in that measure, giving more weight to those reponse items that are harder to agree with.

 Because schools are compared to other schools in the district, performance may be labeled "weak" despite having a majority of positive responses to individual items.



0-19 VERY WEAK

#### **RESPONSE RATE**

## My School's Response Rate 45%

- Results not reported for schools with a response rate less than 30%.
- Response rate estimated by dividing the school's April 2016 enrollment by total number of children parents report having at the school.

## **SURVEYED PARENT RACE**



#### SCHOOL RECOMMENDATION

How likely are parents to recommend this school, on a scale of 1 to 10?

My School's Average Score

9.0

### **SCHOOL SAFETY**





## SCHOOL COMMUNITY

| My School's Score 72 STRON |
|----------------------------|
|----------------------------|





## **QUALITY OF FACILITIES**

| My School's Score | 70 | STRONG |
|-------------------|----|--------|
|-------------------|----|--------|

How would you rate the quality of the following facilities at your school?



## PARENT-TEACHER PARTNERSHIP

| My School's Score | 75 | STRONG |
|-------------------|----|--------|
|                   |    |        |



## **ADDITIONAL ITEMS**

| How much do you agree with t | the following statements? |
|------------------------------|---------------------------|
|------------------------------|---------------------------|

|                                                      | SCALE: