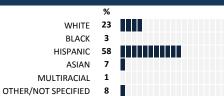

## **REINBERG**

# MY VOICE, MY SCHOOL Parent/Guardian Survey 2016 Report

#### **HOW TO READ THIS REPORT**



#### MEASURE SCORES

#### Scores are calculated by aggregating the response items in that measure, giving more weight to those reponse items that are harder to agree with.

 Because schools are compared to other schools in the district, performance may be labeled "weak" despite having a majority of positive responses to individual items.



0-19 VERY WEAK

#### **RESPONSE RATE**

## My School's Response Rate 45%

- Results not reported for schools with a response rate less than 30%.
- Response rate estimated by dividing the school's April 2016 enrollment by total number of children parents report having at the school.

## **SURVEYED PARENT RACE**



#### SCHOOL RECOMMENDATION

How likely are parents to recommend this school, on a scale of 1 to 10?

My School's Average Score

9.0

### **SCHOOL SAFETY**





## SCHOOL COMMUNITY

| My School's Score 72 STRON |
|----------------------------|
|----------------------------|





## **QUALITY OF FACILITIES**

| My School's Score | 70 | STRONG |
|-------------------|----|--------|
|-------------------|----|--------|

How would you rate the quality of the following facilities at your school?



## PARENT-TEACHER PARTNERSHIP

| My School's Score | 75 | STRONG |
|-------------------|----|--------|
|                   |    |        |



## **ADDITIONAL ITEMS**

| How much do you agree with t | the following statements? |
|------------------------------|---------------------------|
|------------