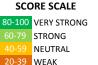

#### MEASURE SCORES

#### Scores are calculated by aggregating the response items in that measure, giving more weight to those reponse items that are harder to agree with.

 Because schools are compared to other schools in the district, performance may be labeled "weak" despite having a majority of positive responses to individual items.