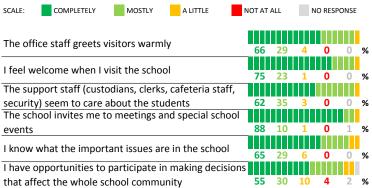

## **QUALITY OF FACILITIES**

| My School's Score | 70 | STRONG |
|-------------------|----|--------|
|-------------------|----|--------|

How would you rate the quality of the following facilities at your school?