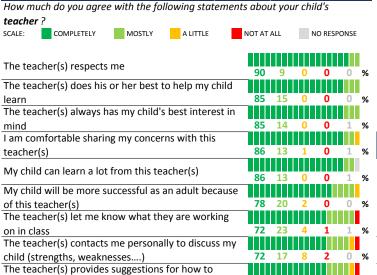

## PARENT-TEACHER PARTNERSHIP

| My School's Score | 75 | STRONG |
|-------------------|----|--------|
|                   |    |        |