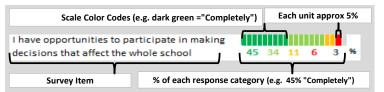

#### **HOW TO READ THIS REPORT**

#### MEASURE SCORES

## • Scores are calculated by aggregating the response items in that measure, giving more weight to those reponse items that are harder to agree with.

 Because schools are compared to other schools in the district, performance may be labeled "weak" despite having a majority of positive responses to individual items.

# SCORE SCALE 80-100 VERY STRONG 60-79 STRONG 40-59 NEUTRAL 20-39 WEAK

0-19 VERY WEAK