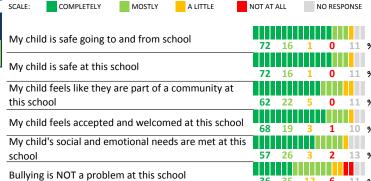

hat measure, giving more weight to those reponse items that are harder to agree with.

 Because schools are compared to other schools in the district, performance may be labeled "weak" despite having a majority of positive responses to individual items.

# SCORE SCALE 80-100 VERY STRONG 60-79 STRONG 40-59 NEUTRAL 20-39 WEAK

0-19 VERY WEAK

#### **RESPONSE RATE**

### My School's Response Rate 55%

- Results not reported for schools with a response rate less than 30%.
- Response rate estimated by dividing the school's April 2016 enrollment by total number of children parents report having at the school.

#### SURVEYED PARENT RACE



#### SCHOOL RECOMMENDATION

How likely are parents to recommend this school, on a scale of 1 to 10?

My School's Average Score

9.0

#### **SCHOOL SAFETY**





#### SCHOOL COMMUNITY





#### **QUALITY OF FACILITIES**

| My School's Score | 61 | STRONG |
|-------------------|----|--------|
|-------------------|----|--------|

How would you rate the quality of the following facilities at your school?



#### PARENT-TEACHER PARTNERSHIP

| My School's Score | 53 | NEUTRAL |
|-------------------|----|---------|
|-------------------|----|---------|

| How much do you agree with the following statements about your child's |                                                             |                                                 |                                                         |                                                             |