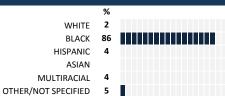

#### **HOW TO READ THIS REPORT**



#### MEASURE SCORES

## • Scores are calculated by aggregating the response items in that measure, giving more weight to those reponse items that are harder to agree with.

 Because schools are compared to other schools in the district, performance may be labeled "weak" despite having a majority of positive responses to individual items.

# SCORE SCALE 80-100 VERY STRONG 60-79 STRONG 40-59 NEUTRAL 20-39 WEAK

0-19 VERY WEAK

#### **RESPONSE RATE**

### My School's Response Rate 55%

- Results not reported for schools with a response rate less than 30%.
- Response rate estimated by dividing the school's April 2016 enrollment by total number of children parents report having at the school.

#### SURVEYED PARENT RACE



#### SCHOOL RECOMMENDATION

How likely are parents to recommend this school, on a scale of 1 to 10?

My School's Average Score

9.0

#### **SCHOOL SAFETY**





#### SCHOOL COMMUNITY





#### **QUALITY OF FACILITIES**

| My School's Score | 61 | STRONG |
|-------------------|----|--------|
|-------------------|----|--------|

How would you rate the quality of the following facilities at your school?



#### PARENT-TEACHER PARTNERSHIP

| My School's Score | 53 | NEUTRAL |
|-------------------|----|---------|
|-------------------|----|---------|

| How much do you agree with the following statements about your child's |                                                             |                                                 |                                                         |