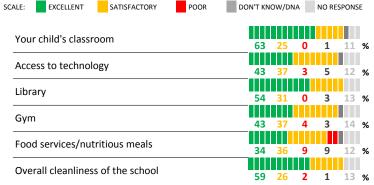

#### **ADDITIONAL ITEMS**

#### How much do you agree with the following statements?