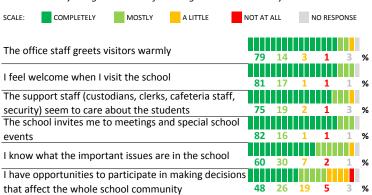

#### SCHOOL COMMUNITY

How much do you agree with the following statements about your child's  $\$ school?