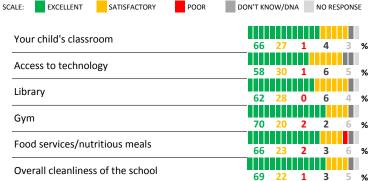

#### **QUALITY OF FACILITIES**

| My School's Score | 83 | VERY STRONG |
|-------------------|----|-------------|
|-------------------|----|-------------|

How would you rate the quality of the following facilities at your school?