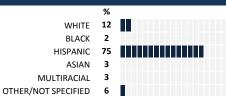

arent/Guardian Survey 2016 Report

#### **HOW TO READ THIS REPORT**



#### MEASURE SCORES

## • Scores are calculated by aggregating the response items in that measure, giving more weight to those reponse items that are harder to agree with.

 Because schools are compared to other schools in the district, performance may be labeled "weak" despite having a majority of positive responses to individual items.

# SCORE SCALE 80-100 VERY STRONG 60-79 STRONG 40-59 NEUTRAL 20-39 WEAK

0-19 VERY WEAK

#### **RESPONSE RATE**

### My School's Response Rate 58%

- Results not reported for schools with a response rate less than 30%.
- Response rate estimated by dividing the school's April 2016 enrollment by total number of children parents report having at the school.

#### **SURVEYED PARENT RACE**



#### SCHOOL RECOMMENDATION

How likely are parents to recommend this school, on a scale of 1 to 10?

My School's Average Score

9.1

#### **SCHOOL SAFETY**





#### SCHOOL COMMUNITY

How much do you agree with the following statements about your child's  $\$ school?



#### **QUALITY OF FACILITIES**

| My School's Score | 83 | VERY STRONG |
|-------------------|----|-------------|
|-------------------|----|-------------|

How would you rate the quality of the following facilities at your school?



#### PARENT-TEACHER PARTNERSHIP

| My School's Score 70 | STRONG |
|----------------------|--------|
|----------------------|--------|

| How much do you agree with the following statements about your child's |              |            |         |  |
|----------------------------------------