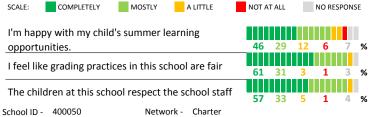

#### **ADDITIONAL ITEMS**

| How much do you agree w | vith the following statements? |
|-------------------------|--------------------------------|
|-------------------------|--------------------------------|