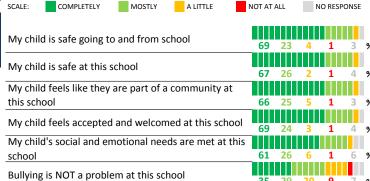

#### **SCHOOL SAFETY**

#### SCHOOL COMMUNITY

How much do you agree with the following statements about your child's  $\$ school?