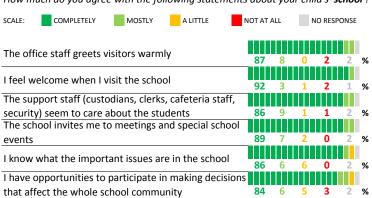

### SCHOOL COMMUNITY

| My School's Score | 99 | VERY STRONG |
|-------------------|----|-------------|
|                   |    |             |

How would you rate the quality of the following facilities at your school?