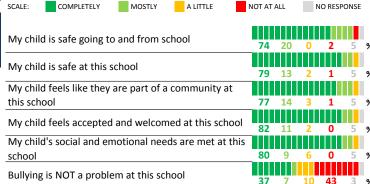

in that measure, giving more weight to those reponse items that are harder to agree with.

 Because schools are compared to other schools in the district, performance may be labeled "weak" despite having a majority of positive responses to individual items.

### 80-100 VERY STRONG 60-79 STRONG 40-59 NEUTRAL 20-39 WEAK 0-19 VERY WEAK

SCORE SCALE

### **RESPONSE RATE**

# My School's Response Rate 44%

- Results not reported for schools with a response rate less than 30%.
- Response rate estimated by dividing the school's April 2016 enrollment by total number of children parents report having at the school.

## SURVEYED PARENT RACE



### SCHOOL RECOMMENDATION

How likely are parents to recommend this school, on a scale of 1 to 10?

My School's Average Score

8.8

### **SCHOOL SAFETY**





### SCHOOL COMMUNITY

| My School's Score | 99 | VERY STRONG |
|-------------------|----|-------------|
|                   |    |             |







How would you rate the quality of the following facilities at your school?



### PARENT-TEACHER PARTNERSHIP

| My School's Score | 99 | VERY STRONG |
|-------------------|----|-------------|
|                   |    |             |

| How much do you agree with the following statements about your child's |          |    |     |        |      |   |
|------------------------------------------------------------------------|----------|----|-----|--------|------|---|
| teacher?                                                               |          |    |     |        |      |   |
| SCALE: COMPLETELY MOSTLY A LITTLE