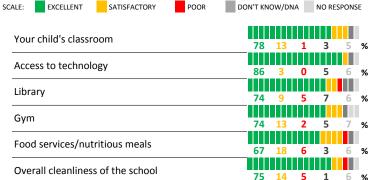

### **ADDITIONAL ITEMS**

| How much do you agree w | vith the following statements? |
|-------------------------|--------------------------------|
|-------------------------|--------------------------------|

support my child in school