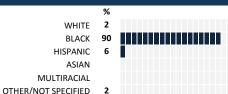

### **HOW TO READ THIS REPORT**



#### MEASURE SCORES

### Scores are calculated by aggregating the response items in that measure, giving more weight to those reponse items that are harder to agree with.

 Because schools are compared to other schools in the district, performance may be labeled "weak" despite having a majority of positive responses to individual items.

### 80-100 VERY STRONG 60-79 STRONG 40-59 NEUTRAL 20-39 WEAK 0-19 VERY WEAK

SCORE SCALE

### **RESPONSE RATE**

# My School's Response Rate 44%

- Results not reported for schools with a response rate less than 30%.
- Response rate estimated by dividing the school's April 2016 enrollment by total number of children parents report having at the school.

## SURVEYED PARENT RACE



### SCHOOL RECOMMENDATION

How likely are parents to recommend this school, on a scale of 1 to 10?

My School's Average Score

8.8

### **SCHOOL SAFETY**





### SCHOOL COMMUNITY

| My School's Score | 99 | VERY STRONG |
|-------------------|----|-------------|
|                   |    |             |







How would you rate the quality of the following facilities at your school?



### PARENT-TEACHER PARTNERSHIP

| My School's Score | 99 | VERY STRONG |
|-------------------|----|-------------|
|                   |    |             |

| How much do you agree with the following statements about your child's |          |    |     |        |      |   |
|------------------------------------------------------------------------|----------|----|-----|--------|------|---|
| teacher?