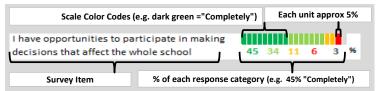

### SCHOOL COMMUNITY

| My School's Score | 47 | NEUTRAL |
|-------------------|----|---------|
|-------------------|----|---------|

How much do you agree with the following statements about your child's  $\$ school?