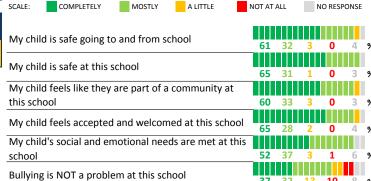

### SCHOOL COMMUNITY

| My School's Score | 47 | NEUTRAL |
|-------------------|----|---------|
|-------------------|----|---------|

How much do you agree with the following statements about your child's  $\$ school?