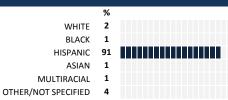

### **HOW TO READ THIS REPORT**



#### MEASURE SCORES

### Scores are calculated by aggregating the response items in that measure, giving more weight to those reponse items that are harder to agree with.

 Because schools are compared to other schools in the district, performance may be labeled "weak" despite having a majority of positive responses to individual items.



0-19 VERY WEAK

### **RESPONSE RATE**

# My School's Response Rate > 75%

- Results not reported for schools with a response rate less than 30%.
- Response rate estimated by dividing the school's April 2016 enrollment by total number of children parents report having at the school.

### **SURVEYED PARENT RACE**



## SCHOOL RECOMMENDATION

How likely are parents to recommend this school, on a scale of 1 to 10?

My School's Average Score

8.9

### **SCHOOL SAFETY**





### SCHOOL COMMUNITY

| My School's Score | 47 | NEUTRAL |
|-------------------|----|---------|
|-------------------|----|---------|

How much do you agree with the following statements about your child's  $\$ school?



### **QUALITY OF FACILITIES**

| My School's Score | 64 | STRONG |
|-------------------|----|--------|
|-------------------|----|--------|

How would you rate the quality of the following facilities at your school?



## PARENT-TEACHER PARTNERSHIP

| My School's Score | 72 | STRONG |
|-------------------|----|--------|
|-------------------|----|--------|

| How much do you agree with the following statement    | s a