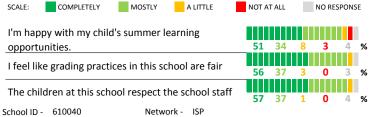

## ADDITIONAL ITEMS

| How much do you agree w | vith the following statements? |
|-------------------------|--------------------------------|
|-------------------------|--------------------------------|