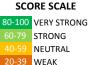

### Scores are calculated by aggregating the response items in that measure, giving more weight to those reponse items that are harder to agree with.

 Because schools are compared to other schools in the district, performance may be labeled "weak" despite having a majority of positive responses to individual items.

0-19 VERY WEAK