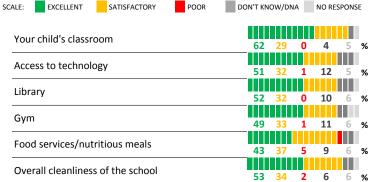

### **QUALITY OF FACILITIES**

| My School's Score | 64 | STRONG |
|-------------------|----|--------|
|-------------------|----|--------|

How would you rate the quality of the following facilities at your school?