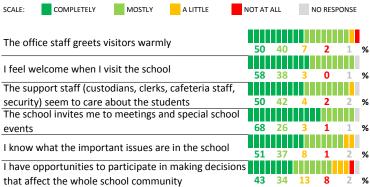

## PARENT-TEACHER PARTNERSHIP

| My School's Score | 72 | STRONG |
|-------------------|----|--------|
|-------------------|----|--------|

| How much do you agree with the following statement    | s abou | ıt yol | ur chil | d's    |      |   |
|-------------------------------------------------------|--------|--------|---------|--------|------|---|
| teacher?                                              |        |        |         |        |      |   |
| SCALE: COMPLETELY MOSTLY A LITTLE                     | NOT AT | ALL    | N       | O RESP | ONSE |   |
|                                                       |        |        |         |        |      |   |
| The teacher(s) respects me                            |        |        |         |        |      |   |
| The teacher(s) respects the                           | 88     | 10     | 1       | 0      | 1    | % |
| The teacher(s) does his or her best to help my child  |        |        |         |        |      |   |
| learn                                                 | 85     | 12     | 1       | 0      | 2    | % |
| The teacher(s) always has my child's best interest in |        |        |         |        |      |   |
| mind                                                  | 81     | 15     | 1       | 0      | 2    | % |
| I am comfortable sharing my concerns with this        |        |        |         |        |      |   |
| teacher(s)                                            | 78     | 19     | 2       | 0      | 2    | % |
| My child can learn a lot from this teacher(s)         |        |        |         |        |      |   |
|                                                       | 83     | 15     | 1       | 0      | 1    | % |
| My child will be more successful as an adult because  |        |        |         |        |      |   |
| of this teacher(s)                                    | 75     | 22     | 1       | 0      | 1    | % |
| The teacher(s) let me know what they are working      |        |        |         |        |      |   |
| on in class                                           | 75     | 20     | 3       | 1      | 2    | % |
| The teacher(s) contacts me personally to discuss my   |        |        |         |        |      |   |
| child (strengths, weaknesses)                         | 67     | 22     | 5       | 4      | 2    | % |
| The teacher(s) provides suggestions for how to        |        |        |         |        |      |   |
| support my child in school                            | 75     | 20     | 3       | 1      | 1    | % |