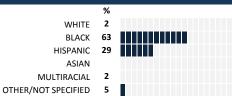

## **HOW TO READ THIS REPORT**



#### **MEASURE SCORES**

- Scores are calculated by aggregating the response items in that measure, giving more weight to those reponse items that are harder to agree with.
- Because schools are compared to other schools in the district, performance may be labeled "weak" despite having a majority of positive responses to individual items.

#### SCORE SCALE 80-100 VERY STRONG STRONG NEUTRAL WEAK

0-19 VERY WEAK

#### **RESPONSE RATE**

#### 31% My School's Response Rate

- Results not reported for schools with a response rate less than 30%.
- Response rate estimated by dividing the school's April 2016 enrollment by total number of children parents report having at the school.

# **SURVEYED PARENT RACE**



#### SCHOOL RECOMMENDATION

How likely are parents to recommend this school, on a scale of 1 to 10?

My School's Average Score

8.3

#### **SCHOOL SAFETY**

How much do you agree with the following statements about your child's school?



### **SCHOOL COMMUNITY**

How much do you agree with the following statements about your child's school?



# **QUALITY OF FACILITIES**

| My School's Score | 59 | NEUTRAL |
|-------------------|----|---------|
|-------------------|----|---------|

How would you rate the quality of the following facilities at your school?



#### PARENT-TEACHER PARTNERSHIP

| My School's Score | 59 | NEUTRAL |
|-------------------|----|---------|
|-------------------|----|---------|

| How much do you agree with the following statements about your child's