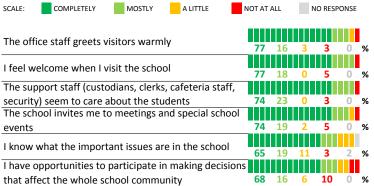

eled "weak" despite having a majority of positive responses to individual items.

#### SCORE SCALE 80-100 VERY STRONG STRONG NEUTRAL WEAK

0-19 VERY WEAK

#### **RESPONSE RATE**

#### 31% My School's Response Rate

- Results not reported for schools with a response rate less than 30%.
- Response rate estimated by dividing the school's April 2016 enrollment by total number of children parents report having at the school.

# **SURVEYED PARENT RACE**



#### SCHOOL RECOMMENDATION

How likely are parents to recommend this school, on a scale of 1 to 10?

My School's Average Score

8.3

#### **SCHOOL SAFETY**

How much do you agree with the following statements about your child's school?



### **SCHOOL COMMUNITY**

How much do you agree with the following statements about your child's school?



# **QUALITY OF FACILITIES**

| My School's Score | 59 | NEUTRAL |
|-------------------|----|---------|
|-------------------|----|---------|

How would you rate the quality of the following facilities at your school?



#### PARENT-TEACHER PARTNERSHIP

| My School's Score | 59 | NEUTRAL |
|-------------------|----|---------|
|-------------------|----|---------|

| How much do you agree with the following statements about your child's