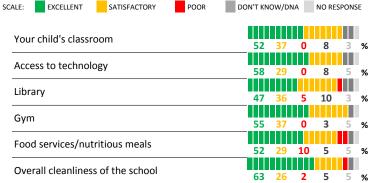

# **QUALITY OF FACILITIES**

| My School's Score | 59 | NEUTRAL |
|-------------------|----|---------|
|-------------------|----|---------|

How would you rate the quality of the following facilities at your school?