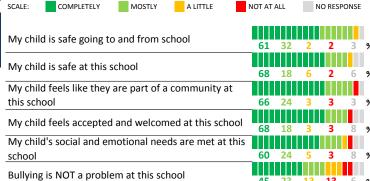

#### **SCHOOL SAFETY**

How much do you agree with the following statements about your child's school?

### **SCHOOL COMMUNITY**

How much do you agree with the following statements about your child's school?