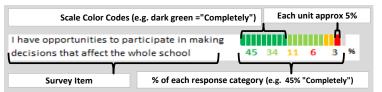

## **HOW TO READ THIS REPORT**



#### **MEASURE SCORES**

- Scores are calculated by aggregating the response items in that measure, giving more weight to those reponse items that are harder to agree with.
- Because schools are compared to other schools in the district, performance may be labeled "weak" despite having a majority of positive responses to individual items.

#### SCORE SCALE 80-100 VERY STRONG STRONG NEUTRAL WEAK

0-19 VERY WEAK

#### **RESPONSE RATE**

#### 31% My School's Response Rate

- Results not reported for schools with a response rate less than 30%.
- Response rate estimated by dividing the school's April 2016 enrollment by total number of children parents report having at the school.

# **SURVEYED PARENT RACE**



#### SCHOOL RECOMMENDATION

How likely are parents to recommend this school, on a s