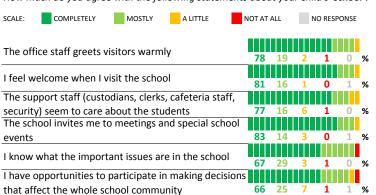

# **QUALITY OF FACILITIES**

| My School's Score | 82 | VERY STRONG |
|-------------------|----|-------------|
|-------------------|----|-------------|

How would you rate the quality of the following facilities at your school?