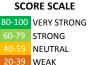

#### **MEASURE SCORES**

## Scores are calculated by aggregating the response items in that measure, giving more weight to those reponse items that are harder to agree with.

 Because schools are compared to other schools in the district, performance may be labeled "weak" despite having a majority of positive responses to individual items.

0-19 VERY WEAK