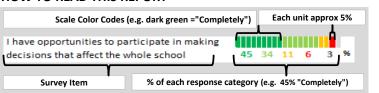

# KELLMAN

# MY VOICE, MY SCHOOL Parent/Guardian Survey 2016 Report

### **HOW TO READ THIS REPORT**



#### **MEASURE SCORES**

## Scores are calculated by aggregating the response items in that measure, giving more weight to those reponse items that are harder to agree with.

 Because schools are compared to other schools in the district, performance may be labeled "weak" despite having a majority of positive responses to individual items.



0-19 VERY WEAK

### **RESPONSE RATE**

# My School's Response Rate 60%

- Results not reported for schools with a response rate less than 30%.
- Response rate estimated by dividing the school's April 2016 enrollment by total number of children parents report having at the school.

# **SURVEYED PARENT RACE**



### SCHOOL RECOMMENDATION

How likely are parents to recommend this school, on a scale of 1 to 10?

My School's Average Score

8.8

# **SCHOO