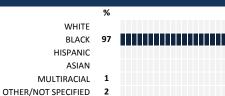

# KELLMAN

# MY VOICE, MY SCHOOL Parent/Guardian Survey 2016 Report

### **HOW TO READ THIS REPORT**



#### **MEASURE SCORES**

## Scores are calculated by aggregating the response items in that measure, giving more weight to those reponse items that are harder to agree with.

 Because schools are compared to other schools in the district, performance may be labeled "weak" despite having a majority of positive responses to individual items.



0-19 VERY WEAK

### **RESPONSE RATE**

# My School's Response Rate 60%

- Results not reported for schools with a response rate less than 30%.
- Response rate estimated by dividing the school's April 2016 enrollment by total number of children parents report having at the school.

# **SURVEYED PARENT RACE**



### SCHOOL RECOMMENDATION

How likely are parents to recommend this school, on a scale of 1 to 10?

My School's Average Score

8.8

# **SCHOOL SAFETY**

How much do you agree with the following statements about your child's school?



# SCHOOL COMMUNITY

| My School's Score | 82 | VERY STRONG |
|-------------------|----|-------------|
|-------------------|----|-------------|





# **QUALITY OF FACILITIES**

| My School's Score | 82 | VERY STRONG |
|-------------------|----|-------------|
|-------------------|----|-------------|

How would you rate the quality of the following facilities at your school?



# PARENT-TEACHER PARTNERSHIP

| My School's Score | 50 | NEUTRAL |
|-------------------|----|---------|
|-------------------|----|---------|

| •