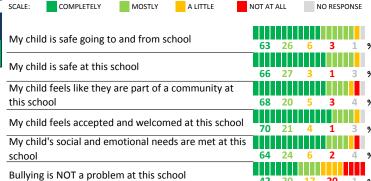

# **SCHOOL SAFETY**

How much do you agree with the following statements about your child's school?