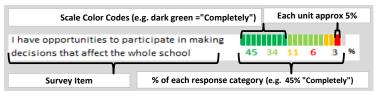

# MY VOICE, MY SCHOOL Parent/Guardian Survey 2016 Report

## **HOW TO READ THIS REPORT**



HOWE

#### **MEASURE SCORES**

- Scores are calculated by aggregating the response items in that measure, giving more weight to those reponse items that are harder to agree with.
- Because schools are compared to other schools in the district, performance may be labeled "weak" despite having a majority of positive responses to individual items.



#### **RESPONSE RATE**

# My School's Response Rate 37%

- Results not reported for schools with a response rate less than 30%.
- Response rate estimated by dividing the school's April 2016 enrollment by total number of children parents report having at the school.

# **SURVEYED PARENT RACE**



### SCHOOL RECOMMENDATION

How likely are parents to recommend this school, on a scale of 1 to 10?

My School's Average Score

7.8

#### **SCHOOL SAFET