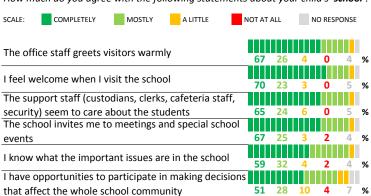

# **QUALITY OF FACILITIES**

| My School's Score | 62 | STRONG |
|-------------------|----|--------|
|-------------------|----|--------|

How would you rate the quality of the following facilities at your school?