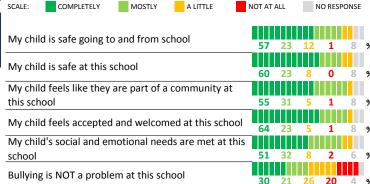

#### **SCHOOL SAFETY**

How much do you agree with the following statements about your child's school?

#### SCHOOL COMMUNITY