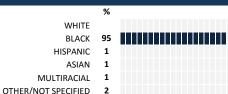

# MY VOICE, MY SCHOOL Parent/Guardian Survey 2016 Report

## **HOW TO READ THIS REPORT**



HOWE

#### **MEASURE SCORES**

- Scores are calculated by aggregating the response items in that measure, giving more weight to those reponse items that are harder to agree with.
- Because schools are compared to other schools in the district, performance may be labeled "weak" despite having a majority of positive responses to individual items.



#### **RESPONSE RATE**

# My School's Response Rate 37%

- Results not reported for schools with a response rate less than 30%.
- Response rate estimated by dividing the school's April 2016 enrollment by total number of children parents report having at the school.

# **SURVEYED PARENT RACE**



### SCHOOL RECOMMENDATION

How likely are parents to recommend this school, on a scale of 1 to 10?

My School's Average Score

7.8

#### **SCHOOL SAFETY**

How much do you agree with the following statements about your child's school?



#### SCHOOL COMMUNITY





# **QUALITY OF FACILITIES**

| My School's Score | 62 | STRONG |
|-------------------|----|--------|
|-------------------|----|--------|

How would you rate the quality of the following facilities at your school?



#### **PARENT-TEACHER PARTNERSHIP**

| My School's Score | 44 | NEUTRAL |
|-------------------|----|---------|
|-------------------|----|---------|

| iviy School's Score                                                    | 44     |     | NEO I KA   | 4L   |   |
|-----------------------------------------------------