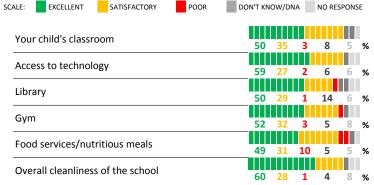

# **ADDITIONAL ITEMS**

| How much do you agree with t | the following statements? |
|------------------------------|---------------------------|
|------------------------------|---------------------------|