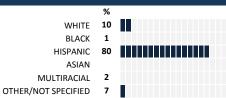

#### **HOW TO READ THIS REPORT**



#### **MEASURE SCORES**

#### Scores are calculated by aggregating the response items in that measure, giving more weight to those reponse items that are harder to agree with.

• Because schools are compared to other schools in the district, performance may be labeled "weak" despite having a majority of positive responses to individual items.

### SCORE SCALE 80-100 VERY STRONG STRONG NEUTRAL WEAK

0-19 VERY WEAK

### **RESPONSE RATE**

#### 46% My School's Response Rate

- Results not reported for schools with a response rate less than 30%.
- Response rate estimated by dividing the school's April 2016 enrollment by total number of children parents report having at the school.

# **SURVEYED PARENT RACE**



## SCHOOL RECOMMENDATION

How likely are parents to recommend this school, on a scale of 1 to 10?

My School's Average Score

9.4

### **SCHOOL SAFETY**





# **SCHOOL COMMUNITY**





# **QUALITY OF FACILITIES**

| My School's Score | 63 | STRONG |
|-------------------|----|--------|
|-------------------|----|--------|

How would you rate the quality of the following facilities at your school?



## PARENT-TEACHER PARTNERSHIP

| My School's Score | 80 | VERY STRONG |
|-------------------|----|-------------|
|-------------------|----|-------------|

How much do you garee with the following statements about your child's

| now much do you agree | with the johown | ig statements t | ibout your cii | iiu s |
|-----------------------|-----------------|-----------------|----------------|----