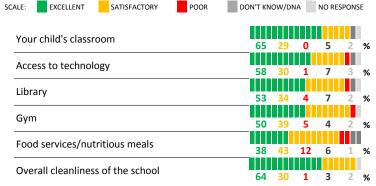

## PARENT-TEACHER PARTNERSHIP

| My School's Score | 80 | VERY STRONG |
|-------------------|----|-------------|
|-------------------|----|-------------|

How much do you garee with the following statements about your child's

| now much do you agree | with the johown | ig statements t | ibout your cii | iiu s |
|-----------------------|-----------------|-----------------|----------------|-------|
| teacher?              |                 |                 |                |       |
|                       |                 |                 |                |       |