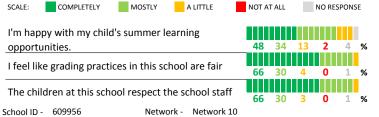

# ADDITIONAL ITEMS

| How much do you agree w | vith the following statements? |
|-------------------------|--------------------------------|
|-------------------------|--------------------------------|