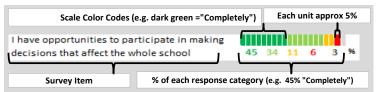

#### **HOW TO READ THIS REPORT**

#### **MEASURE SCORES**

#### Scores are calculated by aggregating the response items in that measure, giving more weight to those reponse items that are harder to agree with.

• Because schools are compared to other schools in the district, performance may be labeled "weak" despite having a majority of positive responses to individual items.

### SCORE SCALE 80-100 VERY STRONG STRONG NEUTRAL WEAK

0-19 VERY WEAK