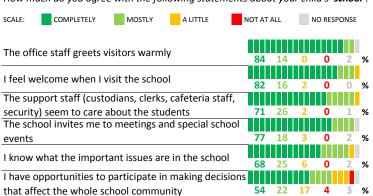

# **QUALITY OF FACILITIES**

| My School's Score | 63 | STRONG |
|-------------------|----|--------|
|-------------------|----|--------|

How would you rate the quality of the following facilities at your school?