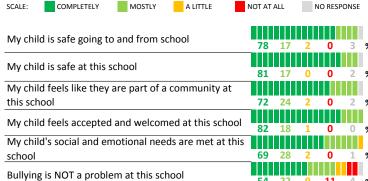

sponse items in that measure, giving more weight to those reponse items that are harder to agree with.

• Because schools are compared to other schools in the district, performance may be labeled "weak" despite having a majority of positive responses to individual items.

### SCORE SCALE 80-100 VERY STRONG STRONG NEUTRAL WEAK

0-19 VERY WEAK

### **RESPONSE RATE**

#### 46% My School's Response Rate

- Results not reported for schools with a response rate less than 30%.
- Response rate estimated by dividing the school's April 2016 enrollment by total number of children parents report having at the school.

# **SURVEYED PARENT RACE**



## SCHOOL RECOMMENDATION

How likely are parents to recommend this school, on a scale of 1 to 10?

My School's Average Score

9.4

### **SCHOOL SAFETY**





# **SCHOOL COMMUNITY**





# **QUALITY OF FACILITIES**

| My School's Score | 63 | STRONG |
|-------------------|----|--------|
|-------------------|----|--------|

How would you rate the quality of the following facilities at your school?



## PARENT-TEACHER PARTNERSHIP

| My School's Score | 80 | VERY STRONG |
|-------------------|----|-------------|
|-------------------|----|-------------|

How much do you garee with the following statements about your child's

| now much do you agree | with the johown | ig statements t | ibout your cii | iiu s |
|-----------------------|-----------------|-----------------|----------------|-------|
| teacher?              |                 |                 |                |       |
|                       |                 |                 |