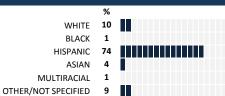

#### **HOW TO READ THIS REPORT**



#### MEASURE SCORES

#### Scores are calculated by aggregating the response items in that measure, giving more weight to those reponse items that are harder to agree with.

 Because schools are compared to other schools in the district, performance may be labeled "weak" despite having a majority of positive responses to individual items.

# SCORE SCALE 80-100 VERY STRONG 60-79 STRONG 40-59 NEUTRAL 20-39 WEAK

0-19 VERY WEAK

#### **RESPONSE RATE**

## My School's Response Rate 46%

- Results not reported for schools with a response rate less than 30%.
- Response rate estimated by dividing the school's April 2016 enrollment by total number of children parents report having at the school.

## SURVEYED PARENT RACE



#### SCHOOL RECOMMENDATION

How likely are parents to recommend this school, on a scale of 1 to 10?

My School's Average Score

8.1

#### **SCHOOL SAFETY**





#### **SCHOOL COMMUNITY**

| My School's Score | 29 | WEAK |
|-------------------|----|------|
|-------------------|----|------|

How much do you agree with the following statements about your child's  $\$ school?



### **QUALITY OF FACILITIES**

| My School's Score | 49 | NEUTRAL |
|-------------------|----|---------|
|-------------------|----|---------|

How would you rate the quality of the following facilities at your school?



## PARENT-TEACHER PARTNERSHIP

| My School's Score | 41 | NEUTRAL |
|-------------------|----|---------|
|-------------------|----|---------|

| iviy school's score                                | 4