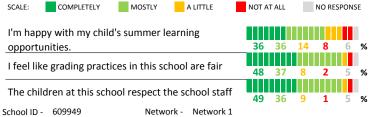

## ADDITIONAL ITEMS

| How much do you agree w | vith the following statements? |
|-------------------------|--------------------------------|
|-------------------------|--------------------------------|

support my child in school