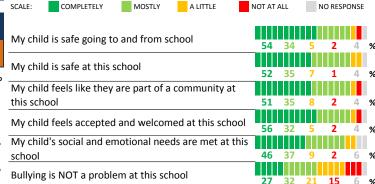

#### **SCHOOL COMMUNITY**

| My School's Score | 29 | WEAK |
|-------------------|----|------|
|-------------------|----|------|

How much do you agree with the following statements about your child's  $\$ school?