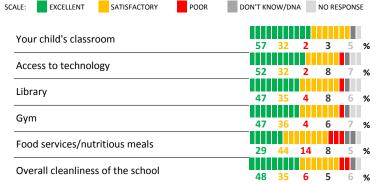

### **QUALITY OF FACILITIES**

| My School's Score | 49 | NEUTRAL |
|-------------------|----|---------|
|-------------------|----|---------|

How would you rate the quality of the following facilities at your school?