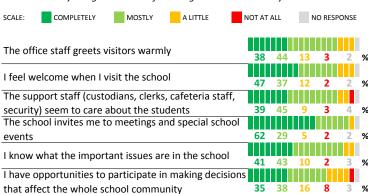

#### **SCHOOL COMMUNITY**

| My School's Score | 29 | WEAK |
|-------------------|----|------|
|-------------------|----|------|

How much do you agree with the following statements about your child's  $\$ school?