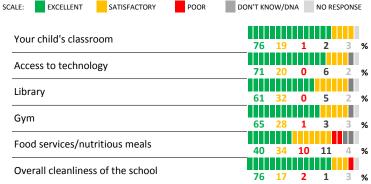

# **QUALITY OF FACILITIES**

| My School's Score | 75 | STRONG |
|-------------------|----|--------|
|-------------------|----|--------|

How would you rate the quality of the following facilities at your school?