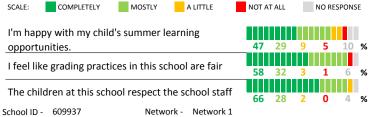

# ADDITIONAL ITEMS

| How much do you agree w | vith the following statements? |
|-------------------------|--------------------------------|
|-------------------------|--------------------------------|

support my child in school