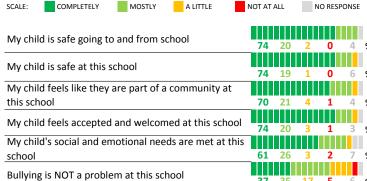

# **SCHOOL SAFETY**

How much do you agree with the following statements about your child's school?