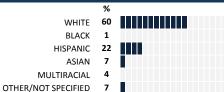

### **HOW TO READ THIS REPORT**



#### **MEASURE SCORES**

- Scores are calculated by aggregating the response items in that measure, giving more weight to those reponse items that are harder to agree with.
- Because schools are compared to other schools in the district, performance may be labeled "weak" despite having a majority of positive responses to individual items.

#### 80-100 VERY STRONG 60-79 STRONG 40-59 NEUTRAL 20-39 WEAK 0-19 VERY WEAK

SCORE SCALE

#### **RESPONSE RATE**

# My School's Response Rate 35%

- Results not reported for schools with a response rate less than 30%.
- Response rate estimated by dividing the school's April 2016 enrollment by total number of children parents report having at the school.

# SURVEYED PARENT RACE



#### SCHOOL RECOMMENDATION

How likely are parents to recommend this school, on a scale of 1 to 10?

My School's Average Score

9.4

# **SCHOOL SAFETY**

How much do you agree with the following statements about your child's school?



#### SCHOOL COMMUNITY

| My School's Score | 87 | VERY STRONG |
|-------------------|----|-------------|
|-------------------|----|-------------|





# **QUALITY OF FACILITIES**

| My School's Score | 75 | STRONG |
|-------------------|----|--------|
|-------------------|----|--------|

How would you rate the quality of the following facilities at your school?



# PARENT-TEACHER PARTNERSHIP

| My School's Score | 48 | NEUTRAL |
|-------------------|----|---------|
|-------------------|----|---------|

| •