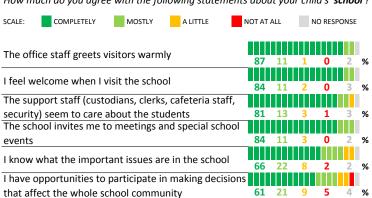

#### SCHOOL COMMUNITY

| My School's Score | 87 | VERY STRONG |
|-------------------|----|-------------|
|-------------------|----|-------------|