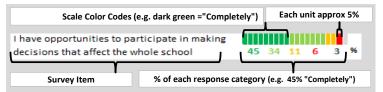

### **HOW TO READ THIS REPORT**



#### **MEASURE SCORES**

- Scores are calculated by aggregating the response items in that measure, giving more weight to those reponse items that are harder to agree with.
- Because schools are compared to other schools in the district, performance may be labeled "weak" despite having a majority of positive responses to individual items.

#### 80-100 VERY STRONG 60-79 STRONG 40-59 NEUTRAL 20-39 WEAK 0-19 VERY WEAK

SCORE SCALE

#### **RESPONSE RATE**

# My School's Response Rate 35%

- Results not reported for schools with a response rate less than 30%.
- Response rate estimated by dividing the school's April 2016 enrollment by total number of children parents report having at the school.

# SURVEYED PARENT RACE



#### SCHOOL RECOMMENDATION

How likely are parents to recommend this sch