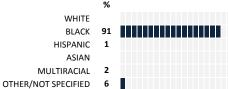

#### **HOW TO READ THIS REPORT**



#### **MEASURE SCORES**

- Scores are calculated by aggregating the response items in that measure, giving more weight to those reponse items that are harder to agree with.
- Because schools are compared to other schools in the district, performance may be labeled "weak" despite having a majority of positive responses to individual items.

# SCORE SCALE 80-100 VERY STRONG 60-79 STRONG 40-59 NEUTRAL 20-39 WEAK

0-19 VERY WEAK

#### **RESPONSE RATE**

### My School's Response Rate 54%

- Results not reported for schools with a response rate less than 30%.
- Response rate estimated by dividing the school's April 2016 enrollment by total number of children parents report having at the school.

## SURVEYED PARENT RACE



#### SCHOOL RECOMMENDATION

How likely are parents to recommend this school, on a scale of 1 to 10?

My School's Average Score

8.6

#### **SCHOOL SAFETY**

How much do you agree with the following statements about your child's school?



#### **SCHOOL COMMUNITY**

How much do you agree with the following statements about your child's  $\$ school?



#### **QUALITY OF FACILITIES**

| My School's Score | 66 | STRONG |
|-------------------|----|--------|
|-------------------|----|--------|

How would you rate the quality of the following facilities at your school?



#### **PARENT-TEACHER PARTNERSHIP**

| My School's Score 60 STR | ONG |
|--------------------------|-----|
|--------------------------|-----|

| How much do you agree with the following statements about your child's |