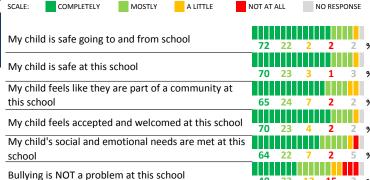

#### **SCHOOL SAFETY**

How much do you agree with the following statements about your child's school?

#### **SCHOOL COMMUNITY**

How much do you agree with the following statements about your child's  $\$ school?