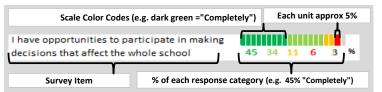

#### **HOW TO READ THIS REPORT**



#### **MEASURE SCORES**

- Scores are calculated by aggregating the response items in that measure, giving more weight to those reponse items that are harder to agree with.
- Because schools are compared to other schools in the district, performance may be labeled "weak" despite having a majority of positive responses to individual items.

# SCORE SCALE 80-100 VERY STRONG 60-79 STRONG 40-59 NEUTRAL 20-39 WEAK

0-19 VERY WEAK

#### **RESPONSE RATE**

### My School's Response Rate 54%

- Results not reported for schools with a response rate less than 30%.
- Response rate estimated by dividing the school's April 2016 enrollment by total number of children parents report having at the school.

## SURVEYED PARENT RACE



#### SCHOOL RECOMMENDATION

How likely are parents to recommend this sch