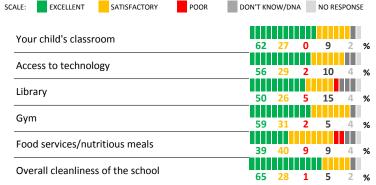

#### **QUALITY OF FACILITIES**

| My School's Score | 66 | STRONG |
|-------------------|----|--------|
|-------------------|----|--------|

How would you rate the quality of the following facilities at your school?