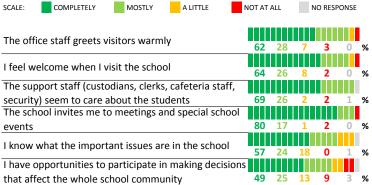

### **SCHOOL COMMUNITY**

| My School's Score | 56 | NEUTRAL |
|-------------------|----|---------|
|-------------------|----|---------|

How much do you agree with the following statements about your child's  $\$ school?