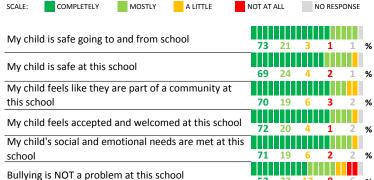

### **SCHOOL SAFETY**

How much do you agree with the following statements about your child's school?