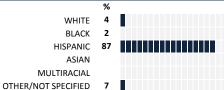

rdian Survey 2016 Report

#### **HOW TO READ THIS REPORT**



**EVERETT** 

#### **MEASURE SCORES**

- Scores are calculated by aggregating the response items in that measure, giving more weight to those reponse items that are harder to agree with.
- Because schools are compared to other schools in the district, performance may be labeled "weak" despite having a majority of positive responses to individual items.

# SCORE SCALE 80-100 VERY STRONG 60-79 STRONG 40-59 NEUTRAL 20-39 WEAK

0-19 VERY WEAK

### **RESPONSE RATE**

### My School's Response Rate 63%

- Results not reported for schools with a response rate less than 30%.
- Response rate estimated by dividing the school's April 2016 enrollment by total number of children parents report having at the school.

### SURVEYED PARENT RACE



### SCHOOL RECOMMENDATION

How likely are parents to recommend this school, on a scale of 1 to 10?

My School's Average Score

8.4

### **SCHOOL SAFETY**

How much do you agree with the following statements about your child's school?



### **SCHOOL COMMUNITY**

| My School's Score | 56 | NEUTRAL |
|-------------------|----|---------|
|-------------------|----|---------|

How much do you agree with the following statements about your child's  $\$ school?



### **QUALITY OF FACILITIES**

EXCELLENT

| My School's Score | 56 | NEUTRAL |
|-------------------|----|---------|
|-------------------|----|---------|

DON'T KNOW/DNA NO RESPONSE

How would you rate the quality of the following facilities at your school?

SATISFACTORY

| Your child's classroom            | 64 | 28         | 0 | 3  |