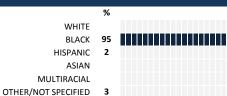

EPORT**



#### **MEASURE SCORES**

#### Scores are calculated by aggregating the response items in that measure, giving more weight to those reponse items that are harder to agree with.

· Because schools are compared to other schools in the district, performance may be labeled "weak" despite having a majority of positive responses to individual items.

### SCORE SCALE 80-100 VERY STRONG STRONG NEUTRAL WFAK

0-19 VERY WEAK

## **RESPONSE RATE**

| My School's Response Rate | 37% |
|---------------------------|-----|
| My School's Response Rate | 37% |

- Results not reported for schools with a response rate less than 30%.
- · Response rate estimated by dividing the school's April 2016 enrollment by total number of children parents report having at the school.

# **SURVEYED PARENT RACE**



#### SCHOOL RECOMMENDATION

How likely are parents to recommend this school, on a scale of 1 to 10?

My School's Average Score

8.9

### **SCHOOL SAFETY**





### SCHOOL COMMUNITY





# **QUALITY OF FACILITIES**

| My School's Score | 72 | STRONG |
|-------------------|----|--------|
|-------------------|----|--------|

How would you rate the quality of the following facilities at your school?



# PARENT-TEACHER PARTNERSHIP

| My School's Score | STRONG |
|-------------------|--------|
|-------------------|--------|

| My School's Score                                                      | 61             | STRONG      |                |                                       |  |
|------------------------------------------------------------------------|----------------|-------------|-