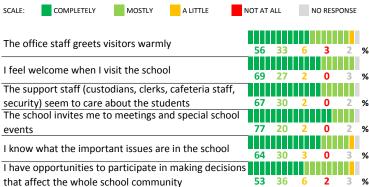

# **QUALITY OF FACILITIES**

| My School's Score | 72 | STRONG |
|-------------------|----|--------|
|-------------------|----|--------|

How would you rate the quality of the following facilities at your school?