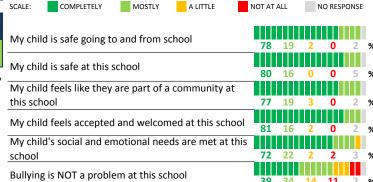

are harder to agree with.

· Because schools are compared to other schools in the district, performance may be labeled "weak" despite having a majority of positive responses to individual items.

### SCORE SCALE 80-100 VERY STRONG STRONG NEUTRAL WFAK

0-19 VERY WEAK

## **RESPONSE RATE**

| My School's Response Rate | 37% |
|---------------------------|-----|
| My School's Response Rate | 37% |

- Results not reported for schools with a response rate less than 30%.
- · Response rate estimated by dividing the school's April 2016 enrollment by total number of children parents report having at the school.

# **SURVEYED PARENT RACE**



#### SCHOOL RECOMMENDATION

How likely are parents to recommend this school, on a scale of 1 to 10?

My School's Average Score

8.9

### **SCHOOL SAFETY**





### SCHOOL COMMUNITY





# **QUALITY OF FACILITIES**

| My School's Score | 72 | STRONG |
|-------------------|----|--------|
|-------------------|----|--------|

How would you rate the quality of the following facilities at your school?



# PARENT-TEACHER PARTNERSHIP

| My School's Score | STRONG |
|-------------------|--------|
|-------------------|--------|

| My School's Score                                                      | 61             | STRONG      |                |                                       |  |
|------------------------------------------------------------------------|----------------|-------------|----------------|---------------------------------------|--|
| How much do you agree with the following statements about your child's |                |