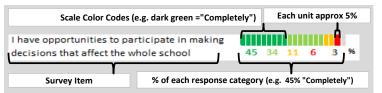

#### **HOW TO READ THIS REPORT**



#### **MEASURE SCORES**

#### Scores are calculated by aggregating the response items in that measure, giving more weight to those reponse items that are harder to agree with.

· Because schools are compared to other schools in the district, performance may be labeled "weak" despite having a majority of positive responses to individual items.

### SCORE SCALE 80-100 VERY STRONG STRONG NEUTRAL WFAK

0-19 VERY WEAK

## **RESPONSE RATE**

| My School's Response Rate | 37% |
|---------------------------|-----|
| My School's Response Rate | 37% |

- Results not reported for schools with a response rate less than 30%.
- · Response rate estimated by dividing the school's April 2016 enrollment by total number of children parents report having at the school.

# **SURVEYED PARENT RACE**



#### SC