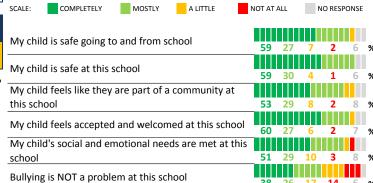

#### **SCHOOL SAFETY**

How much do you agree with the following statements about your child's school?