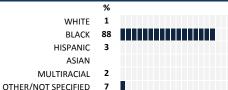

## **HOW TO READ THIS REPORT**



#### **MEASURE SCORES**

- Scores are calculated by aggregating the response items in that measure, giving more weight to those reponse items that are harder to agree with.
- Because schools are compared to other schools in the district, performance may be labeled "weak" despite having a majority of positive responses to individual items.

### SCORE SCALE 80-100 VERY STRONG STRONG NEUTRAL WEAK

0-19 VERY WEAK

#### **RESPONSE RATE**

#### 55% My School's Response Rate

- Results not reported for schools with a response rate less than 30%.
- Response rate estimated by dividing the school's April 2016 enrollment by total number of children parents report having at the school.

# **SURVEYED PARENT RACE**



## SCHOOL RECOMMENDATION

How likely are parents to recommend this school, on a scale of 1 to 10?

My School's Average Score

8.0

#### **SCHOOL SAFETY**

How much do you agree with the following statements about your child's school?



#### SCHOOL COMMUNITY

| My School's Score | 43 | NEUTRAL |
|-------------------|----|---------|
|-------------------|----|---------|





# **QUALITY OF FACILITIES**

| My School's Score | 61 | STRONG |
|-------------------|----|--------|
|-------------------|----|--------|

How would you rate the quality of the following facilities at your school?



# PARENT-TEACHER PARTNERSHIP

The teacher(s) let me know what they are working

The teacher(s) contacts me personally to discuss my

The teacher(s) provides suggestions for how to

How much do you agree wit