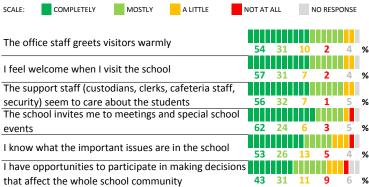

#### SCHOOL COMMUNITY

| My School's Score | 43 | NEUTRAL |
|-------------------|----|---------|
|-------------------|----|---------|