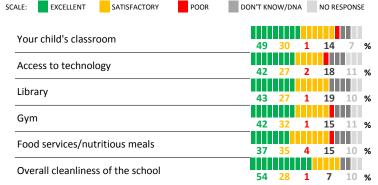

# **QUALITY OF FACILITIES**

| My School's Score | 61 | STRONG |
|-------------------|----|--------|
|-------------------|----|--------|

How would you rate the quality of the following facilities at your school?