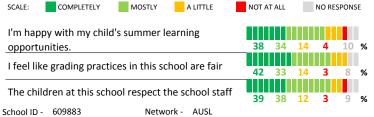

## **ADDITIONAL ITEMS**

%

on in class

of this teacher(s)

child (strengths, weaknesses....)

support my child in school