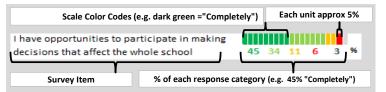

## **HOW TO READ THIS REPORT**



#### **MEASURE SCORES**

- Scores are calculated by aggregating the response items in that measure, giving more weight to those reponse items that are harder to agree with.
- Because schools are compared to other schools in the district, performance may be labeled "weak" despite having a majority of positive responses to individual items.

### SCORE SCALE 80-100 VERY STRONG STRONG NEUTRAL WEAK

0-19 VERY WEAK

#### **RESPONSE RATE**

#### 55% My School's Response Rate

- Results not reported for schools with a response rate less than 30%.
- Response rate estimated by dividing the school's April 2016 enrollment by total number of children parents report having at the school.

# **SURVEYED PARENT RACE**



## SCHOOL RECOMMENDATION

How likely are parents to recommend this school, on a scal