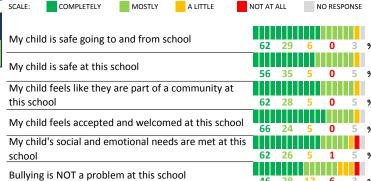

### **SCHOOL SAFETY**

How much do you agree with the following statements about your child's school?