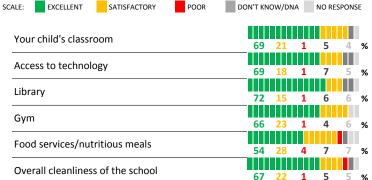

## **QUALITY OF FACILITIES**

| My School's Score | 86 | VERY STRONG |
|-------------------|----|-------------|
|-------------------|----|-------------|

How would you rate the quality of the following facilities at your school?