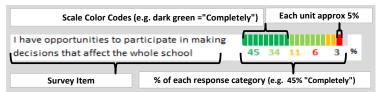

### **CLAREMONT**

# MY VOICE, MY SCHOOL Parent/Guardian Survey 2016 Report

### **HOW TO READ THIS REPORT**



#### **MEASURE SCORES**

- Scores are calculated by aggregating the response items in that measure, giving more weight to those reponse items that are harder to agree with.
- Because schools are compared to other schools in the district, performance may be labeled "weak" despite having a majority of positive responses to individual items.

### 80-100 VERY STRONG 60-79 STRONG 40-59 NEUTRAL 20-39 WEAK 0-19 VERY WEAK

SCORE SCALE

### **RESPONSE RATE**

# My School's Response Rate 61%

- Results not reported for schools with a response rate less than 30%.
- Response rate estimated by dividing the school's April 2016 enrollment by total number of children parents report having at the school.

# SURVEYED PARENT RACE



### SCHOOL RECOMMENDATION

How likely are parents to recommend this school