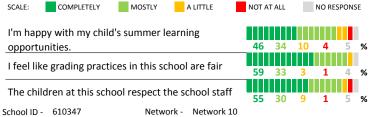

## **ADDITIONAL ITEMS**

| How much do you agree w | vith the following statements? |
|-------------------------|--------------------------------|
|-------------------------|--------------------------------|