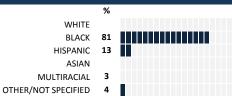

SCHOOL Parent/Guardian Survey 2016 Report

### **HOW TO READ THIS REPORT**



#### **MEASURE SCORES**

- Scores are calculated by aggregating the response items in that measure, giving more weight to those reponse items that are harder to agree with.
- Because schools are compared to other schools in the district, performance may be labeled "weak" despite having a majority of positive responses to individual items.

### 80-100 VERY STRONG 60-79 STRONG 40-59 NEUTRAL 20-39 WEAK 0-19 VERY WEAK

SCORE SCALE

### **RESPONSE RATE**

# My School's Response Rate 61%

- Results not reported for schools with a response rate less than 30%.
- Response rate estimated by dividing the school's April 2016 enrollment by total number of children parents report having at the school.

# SURVEYED PARENT RACE



### SCHOOL RECOMMENDATION

How likely are parents to recommend this school, on a scale of 1 to 10?

My School's Average Score

8.6

### **SCHOOL SAFETY**

How much do you agree with the following statements about your child's school?



#### SCHOOL COMMUNITY

| My School's Score | 69 | STRONG |
|-------------------|----|--------|
|-------------------|----|--------|





## **QUALITY OF FACILITIES**

| My School's Score | 86 | VERY STRONG |
|-------------------|----|-------------|
|-------------------|----|-------------|

How would you rate the quality of the following facilities at your school?



### PARENT-TEACHER PARTNERSHIP

| My School | l's Score | 81 | VERY STRONG |
|-----------|-----------|----|-------------|
|           |           |    |             |

| How much do you agree w