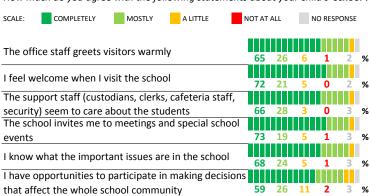

#### SCHOOL COMMUNITY

| My School's Score | 69 | STRONG |
|-------------------|----|--------|
|-------------------|----|--------|