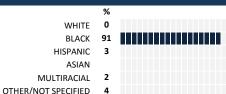

# **BURNHAM**

# MY VOICE, MY SCHOOL Parent/Guardian Survey 2016 Report

### **HOW TO READ THIS REPORT**



#### **MEASURE SCORES**

 Scores are calculated by aggregating the response items in that measure, giving more weight to those reponse items that are harder to agree with.

• Because schools are compared to other schools in the district, performance may be labeled "weak" despite having a majority of positive responses to individual items.



0-19 VERY WEAK

### **RESPONSE RATE**

#### 60% My School's Response Rate

- Results not reported for schools with a response rate less than 30%.
- · Response rate estimated by dividing the school's April 2016 enrollment by total number of children parents report having at the school.

# **SURVEYED PARENT RACE**



# SCHOOL RECOMMENDATION

How likely are parents to recommend this school, on a scale of 1 to 10?

My School's Average Score

7.7

### **SCHOOL SAFETY**

How much do you agree with the following statements about your child's school?



### SCHOOL COMMUNITY

| My School's Score | 52 | NEUTRAL |
|-------------------|----|---------|
|-------------------|----|---------|







EXCELLENT

SCALE:

| My School's Score | 46 | NEUTRAL |
|-------------------|----|---------|
|-------------------|----|---------|

DON'T KNOW/DNA NO RESPONSE

How would you rate the quality of the following facilities at your school? POOR

SATISFACTORY

| Your child's classroom            | 53 39 <b>2</b> 5 1 %  |
|-----------------------------------|-----------------------|
| Access to technology              | 54 33 4