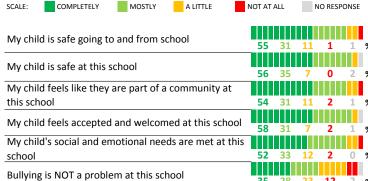

### **SCHOOL SAFETY**

How much do you agree with the following statements about your child's school?