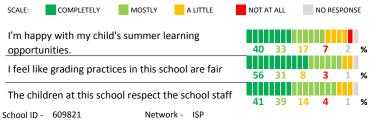

# **ADDITIONAL ITEMS**

| How much do you agree w | vith the following statements? |
|-------------------------|--------------------------------|
|-------------------------|--------------------------------|