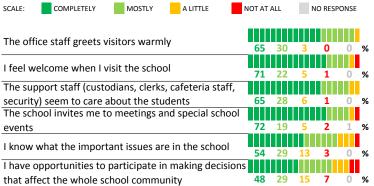

# **ADDITIONAL ITEMS**

| How much do you agree w | vith the following statements? |
|-------------------------|--------------------------------|
|-------------------------|--------------------------------|