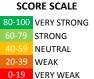

#### **MEASURE SCORES**

- Scores are calculated by aggregating the response items in that measure, giving more weight to those reponse items that are harder to agree with.
- Because schools are compared to other schools in the district, performance may be labeled "weak" despite having a majority of positive responses to individual items.