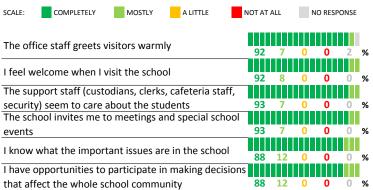

e district, performance may be labeled "weak" despite having a majority of positive responses to individual items.



#### **RESPONSE RATE**

## 34% My School's Response Rate

- Results not reported for schools with a response rate less than 30%.
- · Response rate estimated by dividing the school's April 2015 enrollment by total number of children parents report having at the school.

# **SURVEYED PARENT RACE**



## SCHOOL RECOMMENDATION

How likely are parents to recommend this school, on a scale of 1 to 10?

My School's Average Score

9.7

# **SCHOOL SAFETY**

How much do you agree with the following statements about your child's school?



### SCHOOL COMMUNITY

| My School's Score | 99 | VERY STRONG |
|-------------------|----|-------------|
|                   |    |             |







| My School's Score | 99 | VERY STRONG |
|-------------------|----|-------------|
|                   |    |             |

How would you rate the quality of the following facilities at your school?



## PARENT-TEACHER PARTNERSHIP

| My School's Score | 99 | VERY STRONG |
|-------------------|----|-------------|
|                   |    |             |

How much do you agree with the following statements about your child's

| teacher?                                               |          | •   |   |         |      |    |
|--------------------------------------------------------|----------|-----|---|---------|------|----|
| SCALE: COMPLETELY MOSTLY A LITTLE                      | NOT AT A | ALL | N | O RESPO | ONSE |    |
|                                                        |