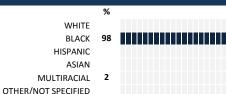

#### **HOW TO READ THIS REPORT**



#### **MEASURE SCORES**

- Scores are calculated by aggregating the response items in that measure, giving more weight to those reponse items that are harder to agree with.
- Because schools are compared to other schools in the district, performance may be labeled "weak" despite having a majority of positive responses to individual items.



#### **RESPONSE RATE**

## 34% My School's Response Rate

- Results not reported for schools with a response rate less than 30%.
- · Response rate estimated by dividing the school's April 2015 enrollment by total number of children parents report having at the school.

# **SURVEYED PARENT RACE**



## SCHOOL RECOMMENDATION

How likely are parents to recommend this school, on a scale of 1 to 10?

My School's Average Score

9.7

# **SCHOOL SAFETY**

How much do you agree with the following statements about your child's school?



### SCHOOL COMMUNITY

| My School's Score | 99 | VERY STRONG |
|-------------------|----|-------------|
|                   |    |             |







| My School's Score | 99 | VERY STRONG |
|-------------------|----|-------------|
|                   |    |             |

How would you rate the quality of the following facilities at your school?



## PARENT-TEACHER PARTNERSHIP

| My School's Score | 99 | VERY STRONG |
|-------------------|----|-------------|
|                   |    |             |

How much do you agree with the following statements abo