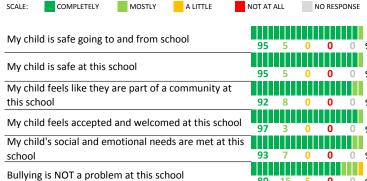

# **SCHOOL SAFETY**

How much do you agree with the following statements about your child's school?