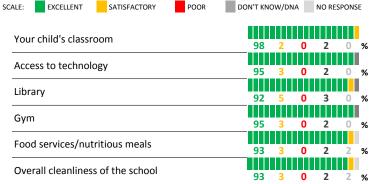

# **ADDITIONAL ITEMS**

| How much do you agree with t | the following statements? |
|------------------------------|---------------------------|
|------------------------------|---------------------------|

support my child in school