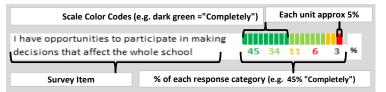

#### **HOW TO READ THIS REPORT**



#### **MEASURE SCORES**

- Scores are calculated by aggregating the response items in that measure, giving more weight to those reponse items that are harder to agree with.
- Because schools are compared to other schools in the district, performance may be labeled "weak" despite having a majority of positive responses to individual items.



#### **RESPONSE RATE**

## 34% My School's Response Rate

- Results not reported for schools with a response rate less than 30%.
- · Response rate estimated by dividing the school's April 2015 enrollment by total number of children parents report having at the school.

# **SURVEYED PARENT RACE**



## SCHOOL RECOMMENDATION

How likely are parents to recommend this school, on a scale of 1 to 10?

My School's Average Score

9.7

# **SCHOOL SAFETY**

Ho