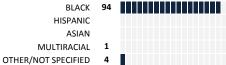

#### **HOW TO READ THIS REPORT**



#### **MEASURE SCORES**

- Scores are calculated by aggregating the response items in that measure, giving more weight to those reponse items that are harder to agree with.
- · Because schools are compared to other schools in the district, performance may be labeled "weak" despite having a majority of positive responses to individual items.

#### SCORE SCALE 80-100 VERY STRONG STRONG NEUTRAL WFAK

0-19 VERY WEAK

### **RESPONSE RATE**

#### My School's Response Rate 65%

- Results not reported for schools with a response rate less than 30%.
- · Response rate estimated by dividing the school's April 2015 enrollment by total number of children parents report having at the school.

# **SURVEYED PARENT RACE** WHITE **BLACK**



#### SCHOOL RECOMMENDATION

How likely are parents to recommend this school, on a scale of 1 to 10?

My School's Average Score

7.9

## **SCHOOL SAFETY**

How much do you agree with the following statements about your child's school?



## SCHOOL COMMUNITY

| My School's Score | 57 | NEUTRAL |
|-------------------|----|---------|
|-------------------|----|---------|







EXCELLENT

SCALE:

| My School's Score | 61 | STRONG |
|-------------------|----|--------|
|-------------------|----|--------|

How would you rate the quality of the following facilities at your school? POOR

SATISFACTORY



## **PARENT-TEACHER PARTNERSHIP**

| My School's Score | 39 | WEAK |
|-------------------|----|------|
|                   |    |      |

| abol   | it you                     | ır cni