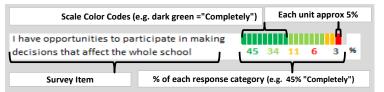

#### **HOW TO READ THIS REPORT**

#### **MEASURE SCORES**

- Scores are calculated by aggregating the response items in that measure, giving more weight to those reponse items that are harder to agree with.
- · Because schools are compared to other schools in the district, performance may be labeled "weak" despite having a majority of positive responses to individual items.

#### SCORE SCALE 80-100 VERY STRONG STRONG NEUTRAL WFAK

0-19 VERY WEAK