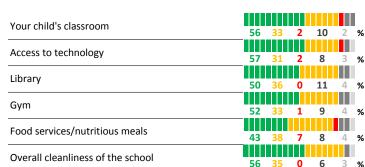

How would you rate the quality of the following facilities at your school? POOR

SATISFACTORY