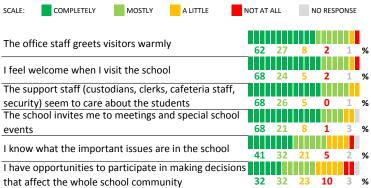

#### SCHOOL COMMUNITY

| My School's Score | 42 | NEUTRAL |
|-------------------|----|---------|
|-------------------|----|---------|