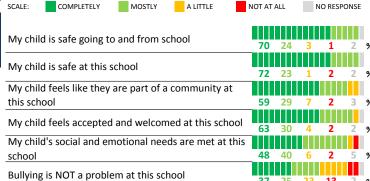

#### **SCHOOL SAFETY**

How much do you agree with the following statements about your child's school?