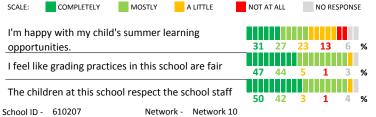

# **ADDITIONAL ITEMS**

| How much do you agree with t | the following statements? |
|------------------------------|---------------------------|
|------------------------------|---------------------------|