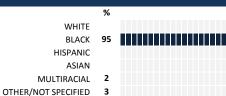

### **HOW TO READ THIS REPORT**



#### **MEASURE SCORES**

#### Scores are calculated by aggregating the response items in that measure, giving more weight to those reponse items that are harder to agree with.

 Because schools are compared to other schools in the district, performance may be labeled "weak" despite having a majority of positive responses to individual items.

# SCORE SCALE 80-100 VERY STRONG 60-79 STRONG 40-59 NEUTRAL 20-39 WEAK

0-19 VERY WEAK

#### **RESPONSE RATE**

# My School's Response Rate 49%

- Results not reported for schools with a response rate less than 30%.
- Response rate estimated by dividing the school's April 2015 enrollment by total number of children parents report having at the school.

#### **SURVEYED PARENT RACE**



#### SCHOOL RECOMMENDATION

How likely are parents to recommend this school, on a scale of 1 to 10?

My School's Average Score

8.2

#### **SCHOOL SAFETY**

How much do you agree with the following statements about your child's school?



#### SCHOOL COMMUNITY

| My School's Score | 42 | NEUTRAL |
|-------------------|----|---------|
|-------------------|----|---------|





# **QUALITY OF FACILITIES**

| My School's Score | 44 | NEUTRAL |
|-------------------|----|---------|
|-------------------|----|---------|

How would you rate the quality of the following facilities at your school?



## PARENT-TEACHER PARTNERSHIP

| My School's Score | 20 | WEAK |
|-------------------|----|------|
|                   |    |      |

| How much do you agree with the following statements   | s abol |