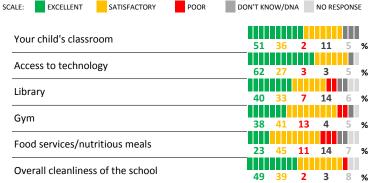

# **QUALITY OF FACILITIES**

| My School's Score | 44 | NEUTRAL |
|-------------------|----|---------|
|-------------------|----|---------|

How would you rate the quality of the following facilities at your school?