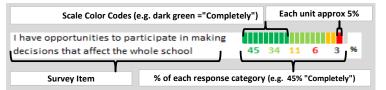

#### **MEASURE SCORES**

#### Scores are calculated by aggregating the response items in that measure, giving more weight to those reponse items that are harder to agree with.

 Because schools are compared to other schools in the district, performance may be labeled "weak" despite having a majority of positive responses to individual items.