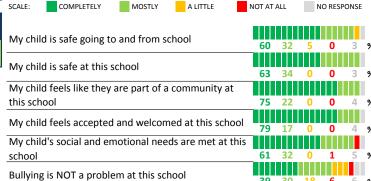

**MEASURE SCORES**

- Scores are calculated by aggregating the response items in that measure, giving more weight to those reponse items that are harder to agree with.
- Because schools are compared to other schools in the district, performance may be labeled "weak" despite having a majority of positive responses to individual items.



#### **RESPONSE RATE**

#### 64% My School's Response Rate

- Results not reported for schools with a response rate less than 30%.
- · Response rate estimated by dividing the school's April 2015 enrollment by total number of children parents report having at the school.

## **SURVEYED PARENT RACE**



### SCHOOL RECOMMENDATION

How likely are parents to recommend this school, on a scale of 1 to 10?

My School's Average Score

9.1

#### **SCHOOL SAFETY**





#### SCHOOL COMMUNITY





# **QUALITY OF FACILITIES**

| My School's Score | 56 | NEUTRAL |
|-------------------|----|---------|
|-------------------|----|---------|

How would you rate the quality of the following facilities at your school?



## PARENT-TEACHER PARTNERSHIP

| iviy scribor's score /5 STRONG | My School's Score | 75 | STRONG |
|--------------------------------|-------------------|----|--------|
|--------------------------------|-------------------|----|--------|



# **ADDITIONAL ITEMS**

| How much do you agree w | vith the following statements? |
|-------------------------|--------------------------------|
|-------------------------|--------------------------------|

|   | SCALE: MOSTLY A LITTLE                                | NOT AT ALL NO RESPONSE |
|---|-----------