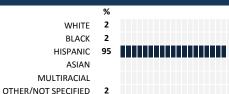

# Parent/Guardian Survey 2015 Report

## **HOW TO READ THIS REPORT**



**TELPOCHCALLI** 

#### **MEASURE SCORES**

- Scores are calculated by aggregating the response items in that measure, giving more weight to those reponse items that are harder to agree with.
- Because schools are compared to other schools in the district, performance may be labeled "weak" despite having a majority of positive responses to individual items.



#### **RESPONSE RATE**

#### 64% My School's Response Rate

- Results not reported for schools with a response rate less than 30%.
- · Response rate estimated by dividing the school's April 2015 enrollment by total number of children parents report having at the school.

## **SURVEYED PARENT RACE**



### SCHOOL RECOMMENDATION

How likely are parents to recommend this school, on a scale of 1 to 10?

My School's Average Score

9.1

#### **SCHOOL SAFETY**





#### SCHOOL COMMUNITY





# **QUALITY OF FACILITIES**

| My School's Score | 56 | NEUTRAL |
|-------------------|----|---------|
|-------------------|----|---------|

How would you rate the quality of the following facilities at your school?



## PARENT-TEACHER PARTNERSHIP

| iviy scribor's score /5 STRONG | My School's Score | 75 | STRONG |
|--------------------------------|-------------------|----|--------|
|--------------------------------|-------------------|----|--------|



# **ADDITIONAL ITEMS**

| How much do you agree w | vith the following statements? |
|-------------------------|--------------------------------|
|----