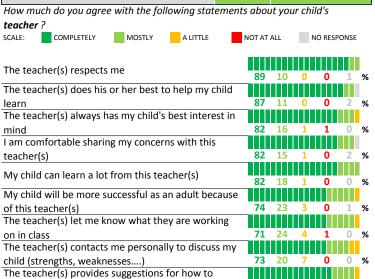

## PARENT-TEACHER PARTNERSHIP

| iviy scribor's score /5 STRONG | My School's Score | 75 | STRONG |
|--------------------------------|-------------------|----|--------|
|--------------------------------|-------------------|----|--------|