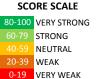

#### **MEASURE SCORES**

- Scores are calculated by aggregating the response items in that measure, giving more weight to those reponse items that are harder to agree with.
- Because schools are compared to other schools in the district, performance may be labeled "weak" despite having a majority of positive responses to individual items.