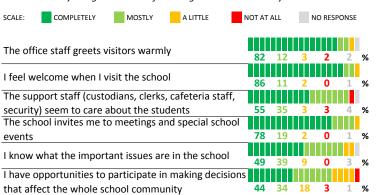

# **QUALITY OF FACILITIES**

| My School's Score | 56 | NEUTRAL |
|-------------------|----|---------|
|-------------------|----|---------|

How would you rate the quality of the following facilities at your school?