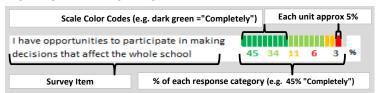

## **HOW TO READ THIS REPORT**

**TELPOCHCALLI** 

#### **MEASURE SCORES**

- Scores are calculated by aggregating the response items in that measure, giving more weight to those reponse items that are harder to agree with.
- Because schools are compared to other schools in the district, performance may be labeled "weak" despite having a majority of positive responses to individual items.

#### **RESPONSE RATE**

#### 64% My School's Response Rate

- Results not reported for schools with a response rate less than 30%.
- · Response rate estimated by dividing the school's April 2015 enrollment by total number of children parents report having at the school.