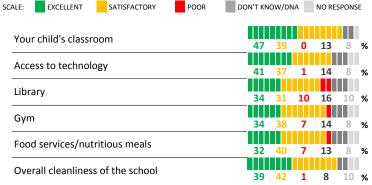

## **QUALITY OF FACILITIES**

| My School's Score | 37 | WEAK |
|-------------------|----|------|
|-------------------|----|------|

How would you rate the quality of the following facilities at your school?