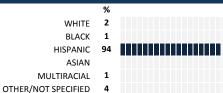

OL Parent/Guardian Survey 2015 Report

#### **HOW TO READ THIS REPORT**



#### **MEASURE SCORES**

- Scores are calculated by aggregating the response items in that measure, giving more weight to those reponse items that are harder to agree with.
- Because schools are compared to other schools in the district, performance may be labeled "weak" despite having a majority of positive responses to individual items.

# SCORE SCALE 80-100 VERY STRONG 60-79 STRONG 40-59 NEUTRAL 20-39 WEAK

0-19 VERY WEAK

#### **RESPONSE RATE**

# My School's Response Rate 71%

- Results not reported for schools with a response rate less than 30%.
- Response rate estimated by dividing the school's April 2015 enrollment by total number of children parents report having at the school.

# **SURVEYED PARENT RACE**



#### SCHOOL RECOMMENDATION

How likely are parents to recommend this school, on a scale of 1 to 10?

My School's Average Score

9.4

#### **SCHOOL SAFETY**

How much do you agree with the following statements about your child's school?



#### SCHOOL COMMUNITY

| My School's Score | 49 | NEUTRAL |
|-------------------|----|---------|
|-------------------|----|---------|

How much do you agree with the following statements about your child's school?



## **QUALITY OF FACILITIES**

| My School's Score | 37 | WEAK |
|-------------------|----|------|
|-------------------|----|------|

How would you rate the quality of the following facilities at your school?



#### **PARENT-TEACHER PARTNERSHIP**

| My School's Score | 70 | STRONG |
|-------------------|----|--------|
|-------------------|-