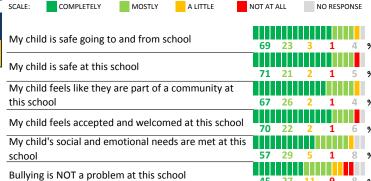

#### **SCHOOL SAFETY**

How much do you agree with the following statements about your child's school?