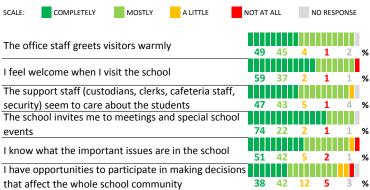

#### SCHOOL COMMUNITY

| My School's Score | 49 | NEUTRAL |
|-------------------|----|---------|
|-------------------|----|---------|

How much do you agree with the following statements about your child's school?