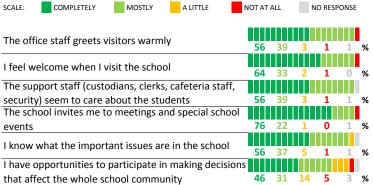

### SCHOOL COMMUNITY

| My School's Score | 57 | NEUTRAL |
|-------------------|----|---------|
|-------------------|----|---------|

| My School's Score | 72 | STRONG |
|-------------------|----|--------|
|-------------------|----|--------|