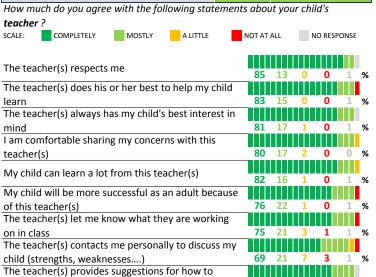

#### PARENT-TEACHER PARTNERSHIP

| My School's Score | 71 | STRONG |
|-------------------|----|--------|
|-------------------|----|--------|