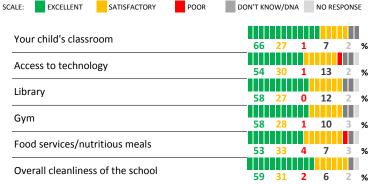

sults not reported for schools with a response rate less than 30%.
- Response rate estimated by dividing the school's April 2015 enrollment by total number of children parents report having at the school.

# **SURVEYED PARENT RACE**



#### SCHOOL RECOMMENDATION

How likely are parents to recommend this school, on a scale of 1 to 10?

My School's Average Score

9.0

#### **SCHOOL SAFETY**

How much do you agree with the following statements about your child's school?



### SCHOOL COMMUNITY

| My School's Score | 57 | NEUTRAL |
|-------------------|----|---------|
|-------------------|----|---------|







| My School's Score | 72 | STRONG |
|-------------------|----|--------|
|-------------------|----|--------|

How would you rate the quality of the following facilities at your school?



#### PARENT-TEACHER PARTNERSHIP

| My School's Score | 71 | STRONG |
|-------------------|----|--------|
|-------------------|----|--------|



## **ADDITIONAL ITEMS**

How much do you agree with the following statements?

|   | SCALE: COMPLETEL                          | MOSTLY              | A LITTLE      | NOT A | ΓALL   | NO RE | SPONSI | E |
|---|-------------------------------------------|---------------------|---------------|-------|--------|-------|--------|---|
| , |                                           |                     |               |       |        |       |        |   |
|   | I'm happy with my child's summer learning |                     |               |       |        |       |        |   |
| , | opportunities.                            |                     |