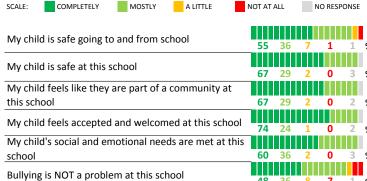

#### **SCHOOL SAFETY**

How much do you agree with the following statements about your child's school?