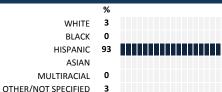

#### **HOW TO READ THIS REPORT**



#### **MEASURE SCORES**

- Scores are calculated by aggregating the response items in that measure, giving more weight to those reponse items that are harder to agree with.
- Because schools are compared to other schools in the district, performance may be labeled "weak" despite having a majority of positive responses to individual items.

# SCORE SCALE 80-100 VERY STRONG 60-79 STRONG 40-59 NEUTRAL 20-39 WEAK

0-19 VERY WEAK

#### **RESPONSE RATE**

# My School's Response Rate > 75%

- Results not reported for schools with a response rate less than 30%.
- Response rate estimated by dividing the school's April 2015 enrollment by total number of children parents report having at the school.

# **SURVEYED PARENT RACE**



#### SCHOOL RECOMMENDATION

How likely are parents to recommend this school, on a scale of 1 to 10?

My School's Average Score

9.0

#### **SCHOOL SAFETY**

How much do you agree with the following statements about your child's school?



### SCHOOL COMMUNITY

| My School's Score | 57 | NEUTRAL |
|-------------------|----|---------|
|-------------------|----|---------|







| My School's Score | 72 | STRONG |
|-------------------|----|--------|
|-------------------|----|--------|

How would you rate the quality of the following facilities at your school?



#### PARENT-TEACHER PARTNERSHIP

| My School's Score | 71 | STRONG |
|-------------------|----|--------|
|-------------------|----|--------|



## **ADDITIONAL ITEMS**

How much do you agree with the following statements?

|   | SCA