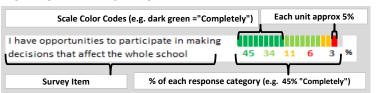

#### **HOW TO READ THIS REPORT**



#### **MEASURE SCORES**

- Scores are calculated by aggregating the response items in that measure, giving more weight to those reponse items that are harder to agree with.
- Because schools are compared to other schools in the district, performance may be labeled "weak" despite having a majority of positive responses to individual items.

# SCORE SCALE 80-100 VERY STRONG 60-79 STRONG 40-59 NEUTRAL 20-39 WEAK

0-19 VERY WEAK

#### **RESPONSE RATE**

# My School's Response Rate > 75%

- Results not reported for schools with a response rate less than 30%.
- Response rate estimated by dividing the school's April 2015 enrollment by total number of children parents report having at the school.

# **SURVEYED PARENT RACE**



#### SCHOOL RECOMMENDATION

How likely are parents to recommend this