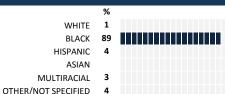

OICE, MY SCHOOL Parent/Guardian Survey 2015 Report

### **HOW TO READ THIS REPORT**



#### **MEASURE SCORES**

- Scores are calculated by aggregating the response items in that measure, giving more weight to those reponse items that are harder to agree with.
- Because schools are compared to other schools in the district, performance may be labeled "weak" despite having a majority of positive responses to individual items.

### SCORE SCALE 80-100 VERY STRONG STRONG NEUTRAL WFAK

0-19 VERY WEAK

### **RESPONSE RATE**

#### 56% My School's Response Rate

- Results not reported for schools with a response rate less than 30%.
- · Response rate estimated by dividing the school's April 2015 enrollment by total number of children parents report having at the school.

# **SURVEYED PARENT RACE**



### SCHOOL RECOMMENDATION

How likely are parents to recommend this school, on a scale of 1 to 10?

My School's Average Score

8.5

### **SCHOOL SAFETY**

How much do you agree with the following statements about your child's school?



### SCHOOL COMMUNITY







| My School's Score | 76 | STRONG |
|-------------------|----|--------|
|-------------------|----|--------|

How would you rate the quality of the following facilities at your school?



### PARENT-TEACHER PARTNERSHIP

| My School's Score | 59 | NEUTRAL |
|-------------------|----|---------|
|-------------------|----|---------|

| How mu  | cn ao | you c   | agree | witr | tne   | ΤΟΙΙΟ | wing | j stat | emer | its | ароц  | it you | ir cr | ılla s |
|---------|-------|---------|-------|------|-------|-------|------|--------|--