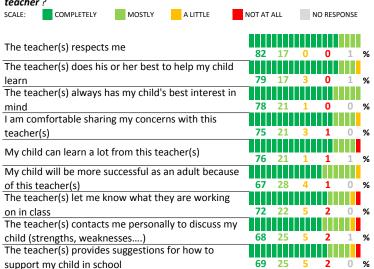

### PARENT-TEACHER PARTNERSHIP

| My School's Score | 59 | NEUTRAL |
|-------------------|----|---------|
|-------------------|----|---------|

| How mu  | cn ao | you c   | agree | witr | tne   | ΤΟΙΙΟ | wing | j stat | emer | its | ароц  | it you | ir cr | ılla s |
|---------|-------|---------|-------|------|-------|-------|------|--------|------|-----|-------|--------|-------|--------|
| teacher | ?     |         |       |      |       |       |      |        |      |     |       |        |       |        |
| CCALE   | CO1   | 4DI ETE |       |      | OCTIV |       |      |        |      |     | OT AT |        |       | NO DEC |