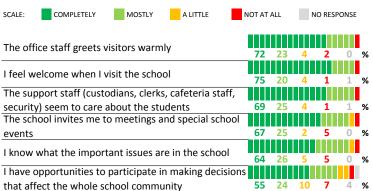

### SCHOOL COMMUNITY

| My School's Score | 76 | STRONG |
|-------------------|----|--------|
|-------------------|----|--------|

How would you rate the quality of the following facilities at your school?