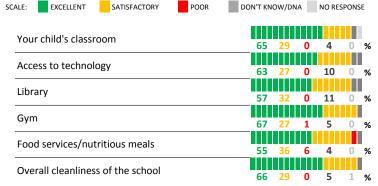

### SCHOOL COMMUNITY

| My School's Score | 76 | STRONG |
|-------------------|----|--------|
|-------------------|----|--------|

How would you rate the quality of the following facilities at your school?