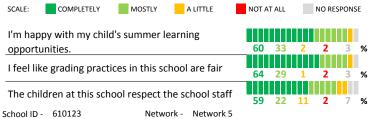

# **ADDITIONAL ITEMS**

| How much do you agree w | vith the following statements? |
|-------------------------|--------------------------------|
|-------------------------|--------------------------------|