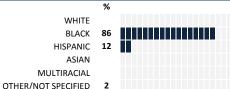

#### MY VOICE, MY SCHOOL **PENN** Parent/Guardian Survey 2015 Report

## **HOW TO READ THIS REPORT**



#### **MEASURE SCORES**

- Scores are calculated by aggregating the response items in that measure, giving more weight to those reponse items that are harder to agree with.
- Because schools are compared to other schools in the district, performance may be labeled "weak" despite having a majority of positive responses to individual items.



#### **RESPONSE RATE**

#### 43% My School's Response Rate

- Results not reported for schools with a response rate less than 30%.
- Response rate estimated by dividing the school's April 2015 enrollment by total number of children parents report having at the school.

# **SURVEYED PARENT RACE**



## SCHOOL RECOMMENDATION

How likely are parents to recommend this school, on a scale of 1 to 10?

My School's Average Score

8.7

### **SCHOOL SAFETY**

How much do you agree with the following statements about your child's school?



## SCHOOL COMMUNITY

| My School's Score | 80 | VERY STRONG |
|-------------------|----|-------------|
|-------------------|----|-------------|







EXCELLENT

SCALE:

| My School's Score | 78 | STRONG |
|-------------------|----|--------|
|-------------------|----|--------|

How would you rate the quality of the following facilities at your school? POOR

SATISFACTORY

| Your child's classroom            | 74 20 <b>0</b> 3 1 % |
|-----------------------------------|----------------------|
| Access to technology              |                      |
|