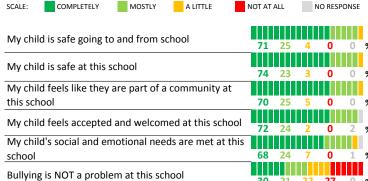

### **SCHOOL SAFETY**

How much do you agree with the following statements about your child's school?