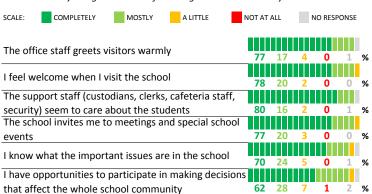

# **ADDITIONAL ITEMS**

| How much do you agree w | vith the following statements? |
|-------------------------|--------------------------------|
|-------------------------|--------------------------------|