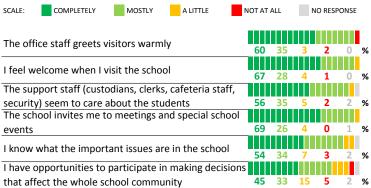

## SCHOOL COMMUNITY

| My School's Score | 51 | NEUTRAL |
|-------------------|----|---------|
|-------------------|----|---------|