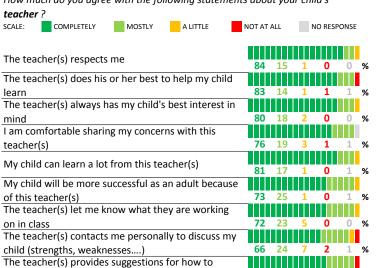

# PARENT-TEACHER PARTNERSHIP

| My School's Score | 65 | STRONG |
|-------------------|----|--------|
|-------------------|----|--------|

How much do you agree with the following statements about your child's