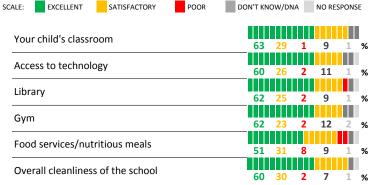

# **QUALITY OF FACILITIES**

| My School's Score | 72 | STRONG |
|-------------------|----|--------|
|-------------------|----|--------|

How would you rate the quality of the following facilities at your school?