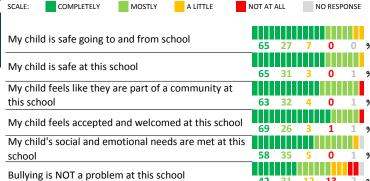

# **SCHOOL SAFETY**

How much do you agree with the following statements about your child's school?