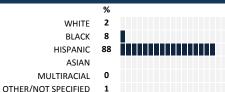

## NOBEL

# **HOW TO READ THIS REPORT**



### **MEASURE SCORES**

### Scores are calculated by aggregating the response items in that measure, giving more weight to those reponse items that are harder to agree with.

• Because schools are compared to other schools in the district, performance may be labeled "weak" despite having a majority of positive responses to individual items.

# SCORE SCALE 80-100 VERY STRONG STRONG NEUTRAL WEAK

0-19 VERY WEAK

## **RESPONSE RATE**

#### 67% My School's Response Rate

- Results not reported for schools with a response rate less than 30%.
- · Response rate estimated by dividing the school's April 2015 enrollment by total number of children parents report having at the school.

# **SURVEYED PARENT RACE**



### SCHOOL RECOMMENDATION

How likely are parents to recommend this school, on a scale of 1 to 10?

My School's Average Score

9.0

# **SCHOOL SAFETY**

How much do you agree with the following statements about your child's school?



## SCHOOL COMMUNITY

| My School's Score | 51 | NEUTRAL |
|-------------------|----|---------|
|-------------------|----|---------|





# **QUALITY OF FACILITIES**

| My School's Score | 72 | STRONG |
|-------------------|----|--------|
|-------------------|----|--------|

How would you rate the quality of the following facilities at your school?



# PARENT-TEACHER PARTNERSHIP

| My School's Score | 65 | STRONG |
|-------------------|----|--------|
|-------------------|----|--------|

How much do you agree with the following statements about your child's