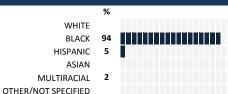

# MY VOICE, MY SCHOOL Parent/Guardian Survey 2015 Report

#### **HOW TO READ THIS REPORT**



#### **MEASURE SCORES**

# • Scores are calculated by aggregating the response items in that measure, giving more weight to those reponse items that are harder to agree with.

 Because schools are compared to other schools in the district, performance may be labeled "weak" despite having a majority of positive responses to individual items.



#### **RESPONSE RATE**

# My School's Response Rate 30%

- Results not reported for schools with a response rate less than 30%.
- Response rate estimated by dividing the school's April 2015 enrollment by total number of children parents report having at the school.

### **SURVEYED PARENT RACE**



#### SCHOOL RECOMMENDATION

How likely are parents to recommend this school, on a scale of 1 to 10?

My School's Average Score

8.8

#### **SCHOOL SAFETY**

How much do you agree with the following statements about your child's school?



#### SCHOOL COMMUNITY





### **QUALITY OF FACILITIES**

| My School's Score | 86 | VERY STRONG |
|-------------------|----|-------------|
|                   |    |             |

How would you rate the quality of the following facilities at your school?



#### PARENT-TEACHER PARTNERSHIP

| My School's Score | 50 | NEUTRAL |
|-------------------|----|---------|
|-------------------|----|---------|

How much do you agree with the following statements about your child's

| teacner :