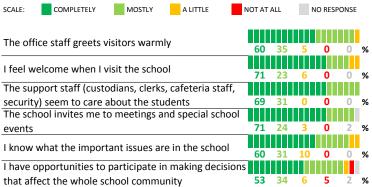

### **QUALITY OF FACILITIES**

| My School's Score | 86 | VERY STRONG |
|-------------------|----|-------------|
|                   |    |             |

How would you rate the quality of the following facilities at your school?