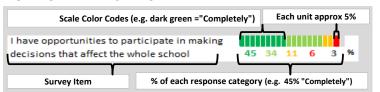

# MY VOICE, MY SCHOOL Parent/Guardian Survey 2015 Report

#### **HOW TO READ THIS REPORT**



#### **MEASURE SCORES**

# • Scores are calculated by aggregating the response items in that measure, giving more weight to those reponse items that are harder to agree with.

 Because schools are compared to other schools in the district, performance may be labeled "weak" despite having a majority of positive responses to individual items.



#### **RESPONSE RATE**

# My School's Response Rate 30%

- Results not reported for schools with a response rate less than 30%.
- Response rate estimated by dividing the school's April 2015 enrollment by total number of children parents report having at the school.

### **SURVEYED PARENT RACE**



#### SCHOOL RECOMMENDATION

How likely are parents to recommend this school, on a scale of 1 to 10?

My School's Average Score

8.8

#### **SCHOOL SAFETY