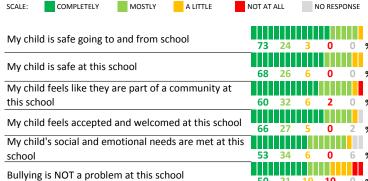

#### **SCHOOL SAFETY**

How much do you agree with the following statements about your child's school?