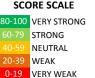

#### **MEASURE SCORES**

# • Scores are calculated by aggregating the response items in that measure, giving more weight to those reponse items that are harder to agree with.

 Because schools are compared to other schools in the district, performance may be labeled "weak" despite having a majority of positive responses to individual items.