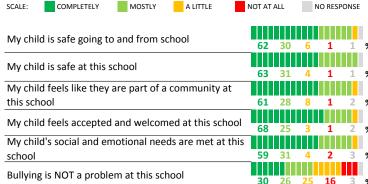

#### **SCHOOL SAFETY**

How much do you agree with the following statements about your child's school?