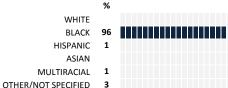

## **HOW TO READ THIS REPORT**



#### **MEASURE SCORES**

- Scores are calculated by aggregating the response items in that measure, giving more weight to those reponse items that are harder to agree with.
- Because schools are compared to other schools in the district, performance may be labeled "weak" despite having a majority of positive responses to individual items.

#### SCORE SCALE 80-100 VERY STRONG STRONG NEUTRAL WFAK

0-19 VERY WEAK

### **RESPONSE RATE**

#### > 75% My School's Response Rate

- Results not reported for schools with a response rate less than 30%.
- · Response rate estimated by dividing the school's April 2015 enrollment by total number of children parents report having at the school.

# **SURVEYED PARENT RACE**



### SCHOOL RECOMMENDATION

How likely are parents to recommend this school, on a scale of 1 to 10?

My School's Average Score

7.9

#### **SCHOOL SAFETY**

How much do you agree with the following statements about your child's school?



#### SCHOOL COMMUNITY







| My School's Score | 73 | STRONG |
|-------------------|----|--------|
|-------------------|----|--------|

How would you rate the quality of the following facilities at your school?



#### PARENT-TEACHER PARTNERSHIP

| My School's Score | 79 | STRONG |
|-------------------|----|--------|
|-------------------|----|--------|

| How mu   | ich do you a | gree with the | following sto | atements abou | t your child's |  |  |
|----------|--------------|---------------|---------------|---------------|----------------|--|--|
| te