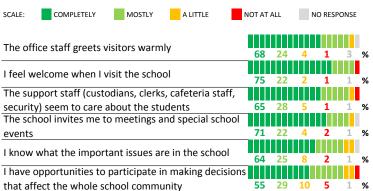

#### **SCHOOL SAFETY**

How much do you agree with the following statements about your child's school?