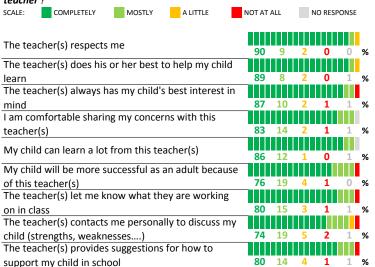

#### PARENT-TEACHER PARTNERSHIP

| My School's Score | 79 | STRONG |
|-------------------|----|--------|
|-------------------|----|--------|

| How mu   | ich do you a | gree with the | following sto | atements abou | t your child's |  |  |
|----------|--------------|---------------|---------------|---------------|----------------|--|--|
| teacher? |              |               |               |               |                |  |  |
| CALE.    | COMPLETE     | V MOSTI       | / A LITTLE    | NOT AT A      | II NO DEC      |  |  |