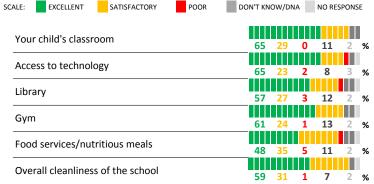

#### SCHOOL COMMUNITY

| My School's Score | 73 | STRONG |
|-------------------|----|--------|
|-------------------|----|--------|

How would you rate the quality of the following facilities at your school?