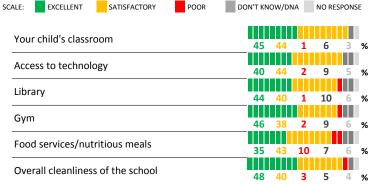

## **QUALITY OF FACILITIES**

| My School's Score | 44 | NEUTRAL |
|-------------------|----|---------|
|-------------------|----|---------|

How would you rate the quality of the following facilities at your school?