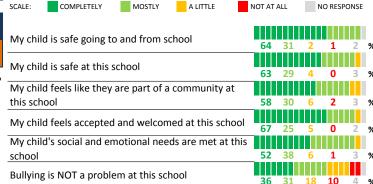

### **SCHOOL SAFETY**

How much do you agree with the following statements about your child's school?