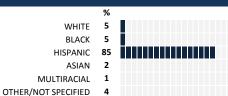

#### **HOW TO READ THIS REPORT**



#### MEASURE SCORES

#### Scores are calculated by aggregating the response items in that measure, giving more weight to those reponse items that are harder to agree with.

• Because schools are compared to other schools in the district, performance may be labeled "weak" despite having a majority of positive responses to individual items.

### SCORE SCALE 80-100 VERY STRONG STRONG NEUTRAL WFAK

0-19 VERY WEAK

#### **RESPONSE RATE**

#### My School's Response Rate 63%

- Results not reported for schools with a response rate less than 30%.
- · Response rate estimated by dividing the school's April 2015 enrollment by total number of children parents report having at the school.

## **SURVEYED PARENT RACE**



#### SCHOOL RECOMMENDATION

How likely are parents to recommend this school, on a scale of 1 to 10?

My School's Average Score

8.4

### **SCHOOL SAFETY**

How much do you agree with the following statements about your child's school?



# **SCHOOL COMMUNITY**

| My School's Score 38 | WEAK |
|----------------------|------|
|----------------------|------|

How much do you agree with the following statements about your child's school?



## **QUALITY OF FACILITIES**

| My School's Score | 44 | NEUTRAL |
|-------------------|----|---------|
|-------------------|----|---------|

How would you rate the quality of the following facilities at your school?



## **PARENT-TEACHER PARTNERSHIP**

| My School's Score | 6 NEUTRAL |
|-------------------|-----------|
|-------------------|-----------|