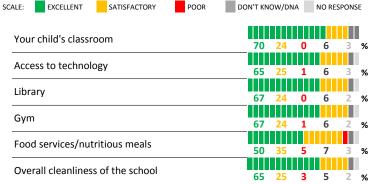

# **QUALITY OF FACILITIES**

| My School's Score | 78 | STRONG |
|-------------------|----|--------|
|-------------------|----|--------|

How would you rate the quality of the following facilities at your school?