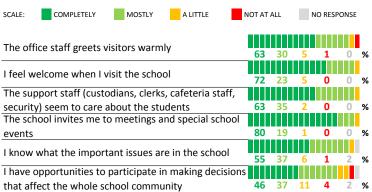

use schools are compared to other schools in the district, performance may be labeled "weak" despite having a majority of positive responses to individual items.

## **SCORE SCALE** 80-100 VERY STRONG STRONG NEUTRAL WEAK

0-19 VERY WEAK

### **RESPONSE RATE**

#### 42% My School's Response Rate

- Results not reported for schools with a response rate less than 30%.
- · Response rate estimated by dividing the school's April 2015 enrollment by total number of children parents report having at the school.

# **SURVEYED PARENT RACE**



### SCHOOL RECOMMENDATION

How likely are parents to recommend this school, on a scale of 1 to 10?

My School's Average Score

9.2

### **SCHOOL SAFETY**

How much do you agree with the following statements about your child's school?



### SCHOOL COMMUNITY





# **QUALITY OF FACILITIES**

| My School's Score | 78 | STRONG |
|-------------------|----|--------|
|-------------------|----|--------|

How would you rate the quality of the following facilities at your school?



## PARENT-TEACHER PARTNERSHIP

The teacher(s) provides suggestions for how to

| My School's Score 69 | STRONG |
|----------------------|--------|
|----------------------|--------|

How much do you agree with the following statements about your child's



# **ADDITIONAL ITEMS**

How much do you agree with the following statements?

|                                           | SCALE: COMP                                           | LETELY | A LITTLE    | NOT A | AT ALL | NO R       | ESPONS | Ε |
|-------------------------------------------|-----------------------------------