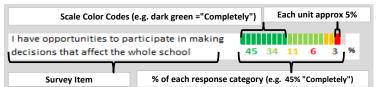

### **MEASURE SCORES**

### Scores are calculated by aggregating the response items in that measure, giving more weight to those reponse items that are harder to agree with.

• Because schools are compared to other schools in the district, performance may be labeled "weak" despite having a majority of positive responses to individual items.

## **SCORE SCALE** 80-100 VERY STRONG STRONG NEUTRAL WEAK

0-19 VERY WEAK