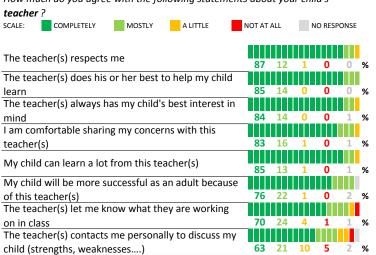

## PARENT-TEACHER PARTNERSHIP

The teacher(s) provides suggestions for how to

| My School's Score 69 | STRONG |
|----------------------|--------|
|----------------------|--------|

How much do you agree with the following statements about your child's