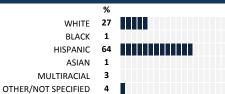

### **HALE**

# **HOW TO READ THIS REPORT**



### **MEASURE SCORES**

### Scores are calculated by aggregating the response items in that measure, giving more weight to those reponse items that are harder to agree with.

• Because schools are compared to other schools in the district, performance may be labeled "weak" despite having a majority of positive responses to individual items.

## **SCORE SCALE** 80-100 VERY STRONG STRONG NEUTRAL WEAK

0-19 VERY WEAK

### **RESPONSE RATE**

#### 42% My School's Response Rate

- Results not reported for schools with a response rate less than 30%.
- · Response rate estimated by dividing the school's April 2015 enrollment by total number of children parents report having at the school.

# **SURVEYED PARENT RACE**



### SCHOOL RECOMMENDATION

How likely are parents to recommend this school, on a scale of 1 to 10?

My School's Average Score

9.2

### **SCHOOL SAFETY**

How much do you agree with the following statements about your child's school?



### SCHOOL COMMUNITY





# **QUALITY OF FACILITIES**

| My School's Score | 78 | STRONG |
|-------------------|----|--------|
|-------------------|----|--------|

How would you rate the quality of the following facilities at your school?



## PARENT-TEACHER PARTNERSHIP

The teacher(s) provides suggestions for how to

| My School's Score 69 | STRONG |
|----------------------|--------|
|----------------------|--------|

How much do you agree with the following statements about your child's



# **ADDITIONAL ITEMS**

How much do you agree with the followin