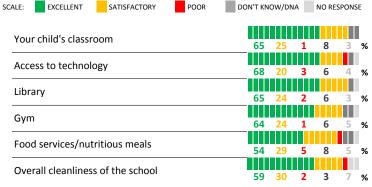

# **QUALITY OF FACILITIES**

| My School's Score | 78 | STRONG |
|-------------------|----|--------|
|-------------------|----|--------|

How would you rate the quality of the following facilities at your school?