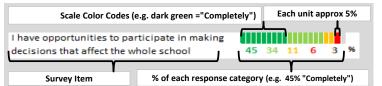

### SCHOOL COMMUNITY

| My School's Score | 57 | NEUTRAL |
|-------------------|----|---------|
|-------------------|----|---------|

How much do you agree with the following statements about your child's school?