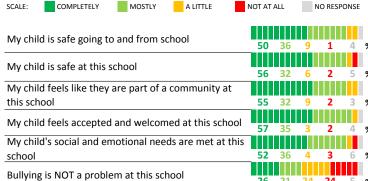

#### **SCHOOL SAFETY**

How much do you agree with the following statements about your child's school?