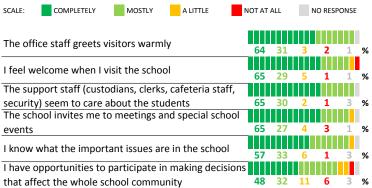

#### PARENT-TEACHER PARTNERSHIP

| My School's Score | 50 | NEUTRAL |
|-------------------|----|---------|
|-------------------|----|---------|

| How much do you agree with the following statements about your child's |                                                                                                                                                                                                                                                                                                                                                                                                                                                                                                                                                                                                                                                                                                                                                                                                                                                                                                                                                                                                                                                                                                                                                                                                                                                                                                                                                                                                                                                                                                                                                                                                                                                                                                                                                                                                                                                                                                                                                                                                                                                                                                                               |   |  |  |  |  |
|------------------------------------------------------------------------|-------------------------------------------------------------------------------------------------------------------------------------------------------------------------------------------------------------------------------------------------------------------------------------------------------------------------------------------------------------------------------------------------------------------------------------------------------------------------------------------------------------------------------------------------------------------------------------------------------------------------------------------------------------------------------------------------------------------------------------------------------------------------------------------------------------------------------------------------------------------------------------------------------------------------------------------------------------------------------------------------------------------------------------------------------------------------------------------------------------------------------------------------------------------------------------------------------------------------------------------------------------------------------------------------------------------------------------------------------------------------------------------------------------------------------------------------------------------------------------------------------------------------------------------------------------------------------------------------------------------------------------------------------------------------------------------------------------------------------------------------------------------------------------------------------------------------------------------------------------------------------------------------------------------------------------------------------------------------------------------------------------------------------------------------------------------------------------------------------------------------------|---|--|--|--|--|
| teacher?                                                               |                                                                                                                                                                                                                                                                                                                                                                                                                                                                                                                                                                                                                                                                                                                                                                                                                                                                                                                                                                                                                                                                                                                                                                                                                                                                                                                                                                                                                                                                                                                                                                                                                                                                                                                                                                                                                                                                                                                                                                                                                                                                                                                               |   |  |  |  |  |
| SCALE: COMPLETELY MOSTLY A LITTLE                                      | NOT AT ALL NO RESPONSE                                                                                                                                                                                                                                                                                                                                                                                                                                                                                                                                                                                                                                                                                                                                                                                                                                                                                                                                                                                                                                                                                                                                                                                                                                                                                                                                                                                                                                                                                                                                                                                                                                                                                                                                                                                                                                                                                                                                                                                                                                                                                                        |   |  |  |  |  |
|                                                                        |                                                                                                                                                                                                                                                                                                                                                                                                                                                                                                                                                                                                                                                                                                                                                                                                                                                                                                                                                                                                                                                                                                                                                                                                                                                                                                                                                                                                                                                                                                                                                                                                                                                                                                                                                                                                                                                                                                                                                                                                                                                                                                                               |   |  |  |  |  |
| The tench or/s) reconsists man                                         |                                                                                                                                                                                                                                                                                                                                                                                                                                                                                                                                                                                                                                                                                                                                                                                                                                                                                                                                                                                                                                                                                                                                                                                                                                                                                                                                                                                                                                                                                                                                                                                                                                                                                                                                                                                                                                                                                                                                                                                                                                                                                                                               |   |  |  |  |  |
| The teacher(s) respects me                                             | <b>77 20 1 1</b> 2 9                                                                                                                                                                                                                                                                                                                                                                                                                                                                                                                                                                                                                                                                                                                                                                                                                                                                                                                                                                                                                                                                                                                                                                                                                                                                                                                                                                                                                                                                                                                                                                                                                                                                                                                                                                                                                                                                                                                                                                                                                                                                                                          | % |  |  |  |  |
| The teacher(s) does his or her best to help my child                   | d                                                                                                                                                                                                                                                                                                                                                                                                                                                                                                                                                                                                                                                                                                                                                                                                                                                                                                                                                                                                                                                                                                                                                                                                                                                                                                                                                                                                                                                                                                                                                                                                                                                                                                                                                                                                                                                                                                                                                                                                                                                                                                                             |   |  |  |  |  |
| learn                                                                  | <b>77</b> 19 <b>3 1</b> 1 9                                                                                                                                                                                                                                                                                                                                                                                                                                                                                                                                                                                                                                                                                                                                                                                                                                                                                                                                                                                                                                                                                                                                                                                                                                                                                                                                                                                                                                                                                                                                                                                                                                                                                                                                                                                                                                                                                                                                                                                                                                                                                                   | % |  |  |  |  |
| The teacher(s) always has my child's best interest in                  | in                                                                                                                                                                                                                                                                                                                                                                                                                                                                                                                                                                                                                                                                                                                                                                                                                                                                                                                                                                                                                                                                                                                                                                                                                                                                                                                                                                                                                                                                                                                                                                                                                                                                                                                                                                                                                                                                                                                                                                                                                                                                                                                            |   |  |  |  |  |
| mind                                                                   | <b>73</b> 24 2 <b>1</b> 1 9                                                                                                                                                                                                                                                                                                                                                                                                                                                                                                                                                                                                                                                                                                                                                                                                                                                                                                                                                                                                                                                                                                                                                                                                                                                                                                                                                                                                                                                                                                                                                                                                                                                                                                                                                                                                                                                                                                                                                                                                                                                                                                   | % |  |  |  |  |
| I am comfortable sharing my concerns with this                         |                                                                                                                                                                                                                                                                                                                                                                                                                                                                                                                                                                                                                                                                                                                                                                                                                                                                                                                                                                                                                                                                                                                                                                                                                                                                                                                                                                                                                                                                                                                                                                                                                                                                                                                                                                                                                                                                                                                                                                                                                                                                                                                               |   |  |  |  |  |
| teacher(s)                                                             | <b>74 20 4 1 2 9</b>                                                                                                                                                                                                                                                                                                                                                                                                                                                                                                                                                                                                                                                                                                                                                                                                                                                                                                                                                                                                                                                                                                                                                                                                                                                                                                                                                                                                                                                                                                                                                                                                                                                                                                                                                                                                                                                                                                                                                                                                                                                                                                          | % |  |  |  |  |
| My child can learn a lot from this teacher(s)                          |                                                                                                                                                                                                                                                                                                                                                                                                                                                                                                                                                                                                                                                                                                                                                                                                                                                                                                                                                                                                                                                                                                                                                                                                                                                                                                                                                                                                                                                                                                                                                                                                                                                                                                                                                                                                                                                                                                                                                                                                                                                                                                                               |   |  |  |  |  |
| wy child carried in a lot from this teacher(s)                         | <b>75 21 1 1</b> 2 9                                                                                                                                                                                                                                                                                                                                                                                                                                                                                                                                                                                                                                                                                                                                                                                                                                                                                                                                                                                                                                                                                                                                                                                                                                                                                                                                                                                                                                                                                                                                                                                                                                                                                                                                                                                                                                                                                                                                                                                                                                                                                                          | % |  |  |  |  |
| My child will be more successful as an adult because                   | ise is a second |   |  |  |  |  |
| of this teacher(s)                                                     | <b>62</b> 30 5 <b>1</b> 2 9                                                                                                                                                                                                                                                                                                                                                                                                                                                                                                                                                                                                                                                                                                                                                                                                                                                                                                                                                                                                                                                                                                                                                                                                                                                                                                                                                                                                                                                                                                                                                                                                                                                                                                                                                                                                                                                                                                                                                                                                                                                                                                   | % |  |  |  |  |
| The teacher(s) let me know what they are working                       |                                                                                                                                                                                                                                                                                                                                                                                                                                                                                                                                                                                                                                                                                                                                                                                                                                                                                                                                                                                                                                                                                                                                                                                                                                                                                                                                                                                                                                                                                                                                                                                                                                                                                                                                                                                                                                                                                                                                                                                                                                                                                                                               |   |  |  |  |  |
| on in class                                                            | 65 25 6 <b>2</b> 2 9                                                                                                                                                                                                                                                                                                                                                                                                                                                                                                                                                                                                                                                                                                                                                                                                                                                                                                                                                                                                                                                                                                                                                                                                                                                                                                                                                                                                                                                                                                                                                                                                                                                                                                                                                                                                                                                                                                                                                                                                                                                                                                          | % |  |  |  |  |
| The teacher(s) contacts me personally to discuss m                     | ny                                                                                                                                                                                                                                                                                                                                                                                                                                                                                                                                                                                                                                                                                                                                                                                                                                                                                                                                                                                                                                                                                                                                                                                                                                                                                                                                                                                                                                                                                                                                                                                                                                                                                                                                                                                                                                                                                                                                                                                                                                                                                                                            |   |  |  |  |  |
| child (strengths, weaknesses)                                          | 59 27 8 4 2 9                                                                                                                                                                                                                                                                                                                                                                                                                                                                                                                                                                                                                                                                                                                                                                                                                                                                                                                                                                                                                                                                                                                                                                                                                                                                                                                                                                                                                                                                                                                                                                                                                                                                                                                                                                                                                                                                                                                                                                                                                                                                                                                 | % |  |  |  |  |
| The teacher(s) provides suggestions for how to                         |                                                                                                                                                                                                                                                                                                                                                                                                                                                                                                                                                                                                                                                                                                                                                                                                                                                                                                                                                                                                                                                                                                                                                                                                                                                                                                                                                                                                                                                                                                                                                                                                                                                                                                                                                                                                                                                                                                                                                                                                                                                                                                                               |   |  |  |  |  |
| support my child in school                                             | 66 26 5 <b>2</b> 1 9                                                                                                                                                                                                                                                                                                                                                                                                                                                                                                                                                                                                                                                                                                                                                                                                                                                                                                                                                                                                                                                                                                                                                                                                                                                                                                                                                                                                                                                                                                                                                                                                                                                                                                                                                                                                                                                                                                                                                                                                                                                                                                          | % |  |  |  |  |
|                                                                        |                                                                                                                                                                                                                                                                                                                                                                                                                                                                                                                                                                                                                                                                                                                                                                                                                                                                                                                                                                                                                                                                                                                                                                                                                                                                                                                                                                                                                                                                                                                                                                                                                                                                                                                                                                                                                                                                                                                                                                                                                                                                                                                               |   |  |  |  |  |