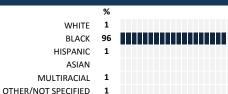

#### **HALEY**

#### **HOW TO READ THIS REPORT**



#### MEASURE SCORES

- Scores are calculated by aggregating the response items in that measure, giving more weight to those reponse items that are harder to agree with.
- Because schools are compared to other schools in the district, performance may be labeled "weak" despite having a majority of positive responses to individual items.

# SCORE SCALE 80-100 VERY STRONG 60-79 STRONG 40-59 NEUTRAL 20-39 WEAK

0-19 VERY WEAK

#### **RESPONSE RATE**

# My School's Response Rate 59%

- Results not reported for schools with a response rate less than 30%.
- Response rate estimated by dividing the school's April 2015 enrollment by total number of children parents report having at the school.

# SURVEYED PARENT RACE



#### SCHOOL RECOMMENDATION

How likely are parents to recommend this school, on a scale of 1 to 10?

My School's Average Score

8.2

#### **SCHOOL SAFETY**

How much do you agree with the following statements about your child's school?



### SCHOOL COMMUNITY

| My School's Score | 57 | NEUTRAL |
|-------------------|----|---------|
|-------------------|----|---------|

How much do you agree with the following statements about your child's school?



# **QUALITY OF FACILITIES**

| My School's Score | 78 | STRONG |
|-------------------|----|--------|
|-------------------|----|--------|

How would you rate the quality of the following facilities at your school?



#### PARENT-TEACHER PARTNERSHIP

| My School's Score | 50 | NEUTRAL |
|-------------------|----|---------|
|-------------------