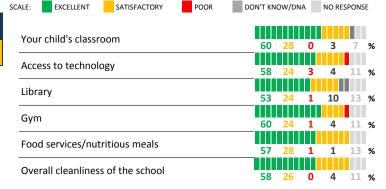

#### PARENT-TEACHER PARTNERSHIP

| My School's Score | 43 | NEUTRAL |
|-------------------|----|---------|
|-------------------|----|---------|

How much do you garee with the following statements about your child's

|         |    | ,,     | ug.cc | <br>   | <br>g ocu | <br>   | , o u |    | •     |
|---------|----|--------|-------|--------|-----------|--------|-------|----|-------|
| teacher | ?  |        |       |        |           |        |       |    |       |
| SCALE:  | co | MPLETI | ELY   | MOSTLY | A LITTLE  | NOT AT | ALL   | NO | RESPO |