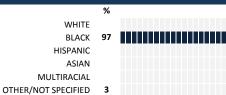

arent/Guardian Survey 2015 Report

#### **HOW TO READ THIS REPORT**



**FARADAY** 

#### **MEASURE SCORES**

- Scores are calculated by aggregating the response items in that measure, giving more weight to those reponse items that are harder to agree with.
- Because schools are compared to other schools in the district, performance may be labeled "weak" despite having a majority of positive responses to individual items.

#### SCORE SCALE 80-100 VERY STRONG STRONG NEUTRAL WFAK

0-19 VERY WEAK

#### **RESPONSE RATE**

#### 42% My School's Response Rate

- Results not reported for schools with a response rate less than 30%.
- · Response rate estimated by dividing the school's April 2015 enrollment by total number of children parents report having at the school.

# **SURVEYED PARENT RACE**



#### SCHOOL RECOMMENDATION

How likely are parents to recommend this school, on a scale of 1 to 10?

My School's Average Score

8.0

#### **SCHOOL SAFETY**





#### SCHOOL COMMUNITY

| My School's Score | 49 | NEUTRAL |
|-------------------|----|---------|
|-------------------|----|---------|





## **QUALITY OF FACILITIES**

| My School's Score | 80 | VERY STRONG |
|-------------------|----|-------------|
|                   |    |             |

How would you rate the quality of the following facilities at your school?



#### PARENT-TEACHER PARTNERSHIP

| My School's Score | 43 | NEUTRAL |
|-------------------|----|---------|
|-------------------|----|---------|

How much do you garee with the following statements about your child's

|         |    | ,,     | ug.cc | <br>   | <br>g