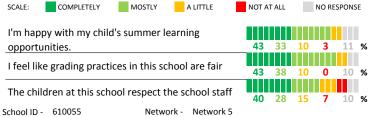

#### PARENT-TEACHER PARTNERSHIP

| My School's Score | 43 | NEUTRAL |
|-------------------|----|---------|
|-------------------|----|---------|

How much do you garee with the following statements about your child's

|         |    | ,,     | ug.cc | <br>   | <br>g ocu | <br>   | , o u |    | •     |
|---------|----|--------|-------|--------|-----------|--------|-------|----|-------|
| teacher | ?  |        |       |        |           |        |       |    |       |
| SCALE:  | co | MPLETI | ELY   | MOSTLY | A LITTLE  | NOT AT | ALL   | NO | RESPO |