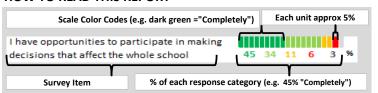

# MY VOICE, MY SCHOOL Parent/Guardian Survey 2015 Report

#### **HOW TO READ THIS REPORT**



**FARADAY** 

#### **MEASURE SCORES**

- Scores are calculated by aggregating the response items in that measure, giving more weight to those reponse items that are harder to agree with.
- Because schools are compared to other schools in the district, performance may be labeled "weak" despite having a majority of positive responses to individual items.

#### SCORE SCALE 80-100 VERY STRONG STRONG NEUTRAL WFAK

0-19 VERY WEAK

#### **RESPONSE RATE**

#### 42% My School's Response Rate

- Results not reported for schools with a response rate less than 30%.
- · Response rate estimated by dividing the school's April 2015 enrollment by total number of children parents report having at the school.

# **SURVEYED PARENT RACE**



#### SCHOOL RECOMMENDATION

How likely are parents to recommend thi