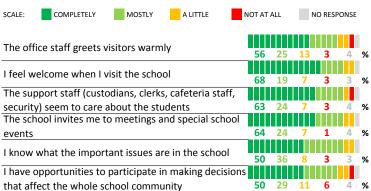

## **QUALITY OF FACILITIES**

| My School's Score | 80 | VERY STRONG |
|-------------------|----|-------------|
|                   |    |             |

How would you rate the quality of the following facilities at your school?