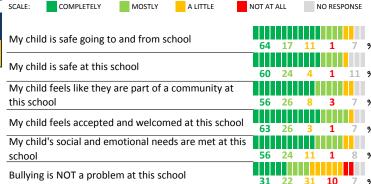

#### **SCHOOL SAFETY**

#### PARENT-TEACHER PARTNERSHIP

| My School's Score | 43 | NEUTRAL |
|-------------------|----|---------|
|-------------------|----|---------|

How much do you garee with the following statements about your child's

|         |    | ,,     | ug.cc | <br>   | <br>g ocu | <br>   | , o u |    | •     |
|---------|----|--------|-------|--------|-----------|--------|-------|----|-------|
| teacher | ?  |        |       |        |           |        |       |    |       |
| SCALE:  | co | MPLETI | ELY   | MOSTLY | A LITTLE  | NOT AT | ALL   | NO | RESPO |