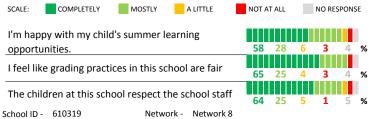

# **ADDITIONAL ITEMS**

| How much do you agree with | the following statements? |
|----------------------------|---------------------------|
|----------------------------|---------------------------|

support my child in school