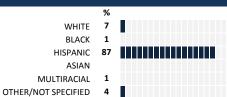

#### **HOW TO READ THIS REPORT**



#### **MEASURE SCORES**

#### Scores are calculated by aggregating the response items in that measure, giving more weight to those reponse items that are harder to agree with.

 Because schools are compared to other schools in the district, performance may be labeled "weak" despite having a majority of positive responses to individual items.

# 80-100 VERY STRONG 60-79 STRONG 40-59 NEUTRAL 20-39 WEAK

0-19 VERY WEAK

SCORE SCALE

## **RESPONSE RATE**

# My School's Response Rate 37%

- Results not reported for schools with a response rate less than 30%.
- Response rate estimated by dividing the school's April 2015 enrollment by total number of children parents report having at the school.

# SURVEYED PARENT RACE



## SCHOOL RECOMMENDATION

How likely are parents to recommend this school, on a scale of 1 to 10?

My School's Average Score

9.0

## **SCHOOL SAFETY**

How much do you agree with the following statements about your child's school?



## SCHOOL COMMUNITY





# **QUALITY OF FACILITIES**

|  | My School's Score | 81 | VERY STRONG |
|--|-------------------|----|-------------|
|--|-------------------|----|-------------|

How would you rate the quality of the following facilities at your school?



# PARENT-TEACHER PARTNERSHIP

| My School's Score | 55 | NEUTRAL |
|-------------------|----|---------|
|-------------------|----|---------|

| •                                                                      |        |     |   |         |      |   |
|----------------------------------------