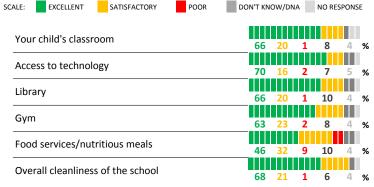

# **QUALITY OF FACILITIES**

|  | My School's Score | 81 | VERY STRONG |
|--|-------------------|----|-------------|
|--|-------------------|----|-------------|

How would you rate the quality of the following facilities at your school?