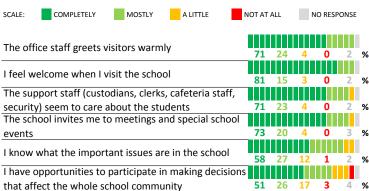

se schools are compared to other schools in the district, performance may be labeled "weak" despite having a majority of positive responses to individual items.

# 80-100 VERY STRONG 60-79 STRONG 40-59 NEUTRAL 20-39 WEAK

0-19 VERY WEAK

SCORE SCALE

## **RESPONSE RATE**

# My School's Response Rate 37%

- Results not reported for schools with a response rate less than 30%.
- Response rate estimated by dividing the school's April 2015 enrollment by total number of children parents report having at the school.

# SURVEYED PARENT RACE



## SCHOOL RECOMMENDATION

How likely are parents to recommend this school, on a scale of 1 to 10?

My School's Average Score

9.0

## **SCHOOL SAFETY**

How much do you agree with the following statements about your child's school?



## SCHOOL COMMUNITY





# **QUALITY OF FACILITIES**

|  | My School's Score | 81 | VERY STRONG |
|--|-------------------|----|-------------|
|--|-------------------|----|-------------|

How would you rate the quality of the following facilities at your school?



# PARENT-TEACHER PARTNERSHIP

| My School's Score | 55 | NEUTRAL |
|-------------------|----|---------|
|-------------------|----|---------|

| •                                                                      |        |     |   |         |      |   |
|------------------------------------------------------------------------|--------|-----|---|---------|------|---|
| How much do you agree with the following statements about your child's |        |     |   |         |      |   |
| teacher?