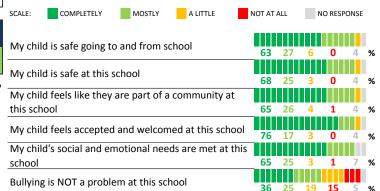

## **SCHOOL SAFETY**

How much do you agree with the following statements about your child's school?