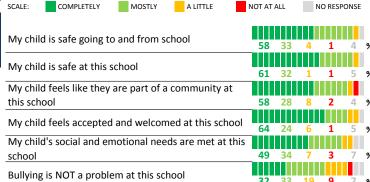

#### **SCHOOL SAFETY**

How much do you agree with the following statements about your child's school?