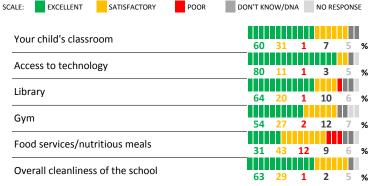

ported for schools with a response rate less than 30%.
- Response rate estimated by dividing the school's April 2015 enrollment by total number of children parents report having at the school.

### SURVEYED PARENT RACE



#### SCHOOL RECOMMENDATION

How likely are parents to recommend this school, on a scale of 1 to 10?

My School's Average Score

8.9

**30** 32 **24 12** 

#### **SCHOOL SAFETY**

How much do you agree with the following statements about your child's school?



#### SCHOOL COMMUNITY

| My School's Score | 30 | WEAK |
|-------------------|----|------|
|                   |    |      |







| My School's Score | 71 | STRONG |
|-------------------|----|--------|
|-------------------|----|--------|

How would you rate the quality of the following facilities at your school?



#### **PARENT-TEACHER PARTNERSHIP**

that affect the whole school community

| My School's Score | 48 | NEUTRAL |
|-------------------|----|---------|
|-------------------|----|---------|

| How much do you agree with the following statements about your child's |                                           |                                                                             |                                                                                                         |  |
|------------------------------------------------------------------------|-------------------------------------------|-----------------------------------------------------------------------------|---------------------------------------------------------------------------------------------------------|-