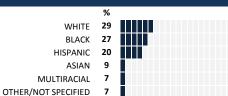

#### **HOW TO READ THIS REPORT**



#### **MEASURE SCORES**

- Scores are calculated by aggregating the response items in that measure, giving more weight to those reponse items that are harder to agree with.
- Because schools are compared to other schools in the district, performance may be labeled "weak" despite having a majority of positive responses to individual items.

# SCORE SCALE 80-100 VERY STRONG 60-79 STRONG 40-59 NEUTRAL 20-39 WEAK

0-19 VERY WEAK

#### **RESPONSE RATE**

## My School's Response Rate 31%

- Results not reported for schools with a response rate less than 30%.
- Response rate estimated by dividing the school's April 2015 enrollment by total number of children parents report having at the school.

### SURVEYED PARENT RACE



#### SCHOOL RECOMMENDATION

How likely are parents to recommend this school, on a scale of 1 to 10?

My School's Average Score

8.9

**30** 32 **24 12** 

#### **SCHOOL SAFETY**

How much do you agree with the following statements about your child's school?



#### SCHOOL COMMUNITY

| My School's Score | 30 | WEAK |
|-------------------|----|------|
|                   |    |      |







| My School's Score | 71 | STRONG |
|-------------------|----|--------|
|-------------------|----|--------|

How would you rate the quality of the following facilities at your school?



#### **PARENT-TEACHER PARTNERSHIP**

that affect the whole school community

| My School's Score | 48 | NEUTRAL |
|-------------------|----|---------|
|-------------------|----|---------|

| How much do you agree with