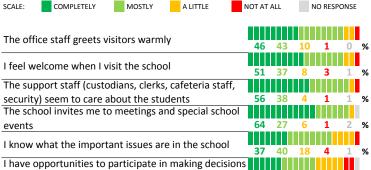

#### SCHOOL COMMUNITY

| My School's Score | 30 | WEAK |
|-------------------|----|------|
|                   |    |      |

| My School's Score | 71 | STRONG |
|-------------------|----|--------|
|-------------------|----|--------|