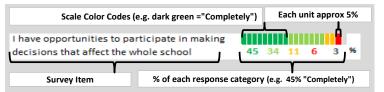

#### **PARENT-TEACHER PARTNERSHIP**

that affect the whole school community

| My School's Score | 48 | NEUTRAL |
|-------------------|----|---------|
|-------------------|----|---------|

| How much do you agree with the following statements about your child's |                                           |                                                                             |                                                                                                         |  |
|------------------------------------------------------------------------|-------------------------------------------|-----------------------------------------------------------------------------|---------------------------------------------------------------------------------------------------------|--|
|                                                                        |                                           |                                                                             |                                                                                                         |  |
| NOT AT                                                                 | ALL                                       | NO RESPONS                                                                  | SE                                                                                                      |  |
|                                                                        |                                           |                                                                             |                                                                                                         |  |
|                                                                        |                                           |                                                                             |                                                                                                         |  |
| 79                                                                     | 17 <b>2</b>                               | <b>1</b> 1                                                                  | . %                                                                                                     |  |
| hild                                                                   |                                           |                                                                             |                                                                                                         |  |
| 76                                                                     | 20 1                                      | <b>1</b> 1                                                                  | %                                                                                                       |  |
| st in                                                                  |                                           |                                                                             |                                                                                                         |  |
| 78                                                                     | 18 3                                      | <b>1</b> 1                                                                  | . %                                                                                                     |  |
|                                                                        |                                           |                                                                             |                                                                                                         |  |
| 80                                                                     | 15 <b>2</b>                               | <b>1</b> 1                                                                  | . %                                                                                                     |  |
|                                                                        |                                           |                                                                             |                                                                                                         |  |
| 76                                                                     | 18 <b>2</b>                               | <b>1</b> 2                                                                  | %                                                                                                       |  |
| ause                                                                   |                                           |                                                                             |                                                                                                         |  |
| 65                                                                     | 26 <b>6</b>                               | <b>1</b> 2                                                                  | %                                                                                                       |  |
| ing                                                                    |                                           |                                                                             |                                                                                                         |  |
| 65                                                                     | 25 <b>7</b>                               | <b>2</b> 1                                                                  | <b>%</b>                                                                                                |  |
| s my                                                                   |                                           |                                                                             |                                                                                                         |  |
| 55                                                                     | 25 <mark>9</mark>                         | <b>9</b> 1                                                                  | . %                                                                                                     |  |
|                                                                        |                                           |                                                                             |                                                                                                         |  |
|                                                                        | NOT AT  79 hild 76 st in 78 80 76 ause 65 | 79 17 2 hild 76 20 1 st in 78 18 3 80 15 2 76 18 2 ause 65 26 6 ing 65 25 7 | 79 17 2 1 1 hild 76 20 1 1 1 st in 78 18 3 1 1 80 15 2 1 1 76 18 2 1 2 ause 65 26 6 1 2 ing 65 25 7 2 1 |  |