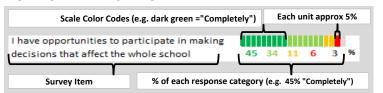

#### **HOW TO READ THIS REPORT**

DALEY

#### MEASURE SCORES

#### Scores are calculated by aggregating the response items in that measure, giving more weight to those reponse items that are harder to agree with.

 Because schools are compared to other schools in the district, performance may be labeled "weak" despite having a majority of positive responses to individual items.