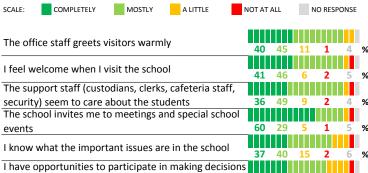

# **QUALITY OF FACILITIES**

| My School's Score | 47 | NEUTRAL |
|-------------------|----|---------|
|-------------------|----|---------|

How would you rate the quality of the following facilities at your school?