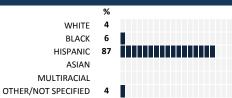

# MY VOICE, MY SCHOOL Parent/Guardian Survey 2015 Report

#### **HOW TO READ THIS REPORT**



DALEY

#### MEASURE SCORES

#### Scores are calculated by aggregating the response items in that measure, giving more weight to those reponse items that are harder to agree with.

 Because schools are compared to other schools in the district, performance may be labeled "weak" despite having a majority of positive responses to individual items.



SCORE SCALE

#### **RESPONSE RATE**

# My School's Response Rate 56%

- Results not reported for schools with a response rate less than 30%.
- Response rate estimated by dividing the school's April 2015 enrollment by total number of children parents report having at the school.

## **SURVEYED PARENT RACE**



#### SCHOOL RECOMMENDATION

How likely are parents to recommend this school, on a scale of 1 to 10?

My School's Average Score

8.2

**35 35 21 5** 

#### **SCHOOL SAFETY**

How much do you agree with the following statements about your child's school?



#### SCHOOL COMMUNITY

| My School's Score | 29 | WEAK |
|-------------------|----|------|
|                   |    |      |





# **QUALITY OF FACILITIES**

| My School's Score | 47 | NEUTRAL |
|-------------------|----|---------|
|-------------------|----|---------|

How would you rate the quality of the following facilities at your school?



### **PARENT-TEACHER PARTNERSHIP**

that affect the whole school community

| My School's Sc | ore | 37 | WEAK |
|----------------|-----|----|------|
|                |     |    |      |

| The