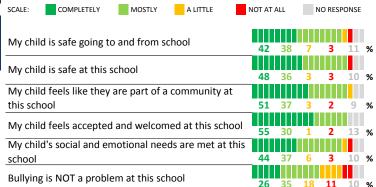

#### **SCHOOL SAFETY**

How much do you agree with the following statements about your child's school?