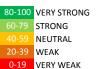

# MY VOICE, MY SCHOOL Parent/Guardian Survey 2015 Report

#### **HOW TO READ THIS REPORT**



DALEY

#### MEASURE SCORES

#### Scores are calculated by aggregating the response items in that measure, giving more weight to those reponse items that are harder to agree with.

 Because schools are compared to other schools in the district, performance may be labeled "weak" despite having a majority of positive responses to individual items.



SCORE SCALE

#### **RESPONSE RATE**

# My School's Response Rate 56%

- Results not reported for schools with a response rate less than 30%.
- Response rate estimated by dividing the school's April 2015 enrollment by total number of children parents report having at the school.

## **SURVEYED PARENT RACE**



#### SCHOOL RECOMMENDATION

How likely are parents to recommend this school, on a scale of 1 to 10?

My School's Average Score

8.2

**35 35 21 5** 

#### **SCHOOL SAFETY**

How much do you agree with the following statements about your child's school?



#### SCHOOL COMMUNITY

| My School's Score | 29 | WEAK |
|-------------------|----|------|
|                   |    |      |





# **QUALITY OF FACILITIES**

| My School's Score | 47 | NEUTRAL |
|-------------------|----|---------