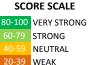

#### **HOW TO READ THIS REPORT**



#### **MEASURE SCORES**

#### Scores are calculated by aggregating the response items in that measure, giving more weight to those reponse items that are harder to agree with.

• Because schools are compared to other schools in the district, performance may be labeled "weak" despite having a majority of positive responses to individual items.



0-19 VERY WEAK

### **RESPONSE RATE**

#### My School's Response Rate 58%

- Results not reported for schools with a response rate less than 30%.
- · Response rate estimated by dividing the school's April 2015 enrollment by total number of children parents report having at the school.

# **SURVEYED PARENT RACE**



## SCHOOL RECOMMENDATION

How likely are parents to recommend this school, on a scale of 1 to 10?

My School's Average Score

8.3

## **SCHOOL SAFETY**

How much do you agree with the following statements about your child's school?



### SCHOOL COMMUNITY

| My School's Score | 43 | NEUTRAL |
|-------------------|----|---------|
|-------------------|----|---------|

How much do you agree with the following statements about your child's school?



# **QUALITY OF FACILITIES**

|