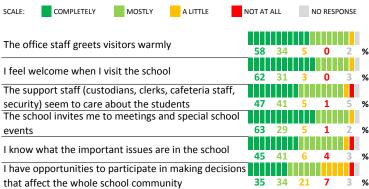

### SCHOOL COMMUNITY

| My School's Score | 43 | NEUTRAL |
|-------------------|----|---------|
|-------------------|----|---------|

How much do you agree with the following statements about your child's school?