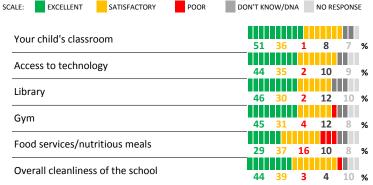

# **QUALITY OF FACILITIES**

| My School's Score | 47 | NEUTRAL |
|-------------------|----|---------|
|-------------------|----|---------|

How would you rate the quality of the following facilities at your school?