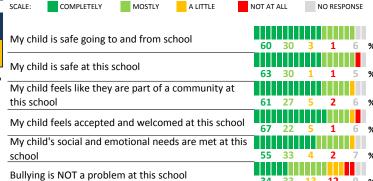

## **SCHOOL SAFETY**

How much do you agree with the following statements about your child's school?