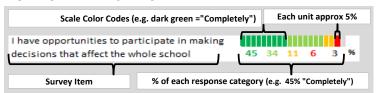

#### **HOW TO READ THIS REPORT**



#### **MEASURE SCORES**

#### Scores are calculated by aggregating the response items in that measure, giving more weight to those reponse items that are harder to agree with.

• Because schools are compared to other schools in the district, performance may be labeled "weak" despite having a majority of positive responses to individual items.



0-19 VERY WEAK

### **RESPONSE RATE**

#### My School's Response Rate 58%

- Results not reported for schools with a response rate less than 30%.
- · Response rate estimated by dividing the school's April 2015 enrollment by total number of children parents report having at the school.

# **SURVEYED PARENT RACE**



## SCHOOL RECOMMENDATION

How likely are parents to recommend this school, on a scale of 1 to 10?

My School's Average Score

8.3

##