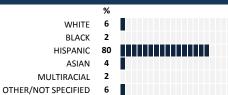

#### **HOW TO READ THIS REPORT**



#### **MEASURE SCORES**

#### Scores are calculated by aggregating the response items in that measure, giving more weight to those reponse items that are harder to agree with.

• Because schools are compared to other schools in the district, performance may be labeled "weak" despite having a majority of positive responses to individual items.



0-19 VERY WEAK

### **RESPONSE RATE**

#### My School's Response Rate 58%

- Results not reported for schools with a response rate less than 30%.
- · Response rate estimated by dividing the school's April 2015 enrollment by total number of children parents report having at the school.

# **SURVEYED PARENT RACE**



## SCHOOL RECOMMENDATION

How likely are parents to recommend this school, on a scale of 1 to 10?

My School's Average Score

8.3

## **SCHOOL SAFETY**

How much do you agree with the following statements about your child's school?



### SCHOOL COMMUNITY

| My School's Score | 43 | NEUTRAL |
|-------------------|----|---------|
|-------------------|----|---------|

How much do you agree with the following statements about your child's school?



# **QUALITY OF FACILITIES**

| My School's Score | 47 | NEUTRAL |
|-------------------|----|---------|
|-------------------|----|---------|

How would you rate the quality of the following facilities at your school?



## **PARENT-TEACHER PARTNERSHIP**

| My School's Score | 68 | STRONG |
|-------------------|----|--------|
|-------------------|